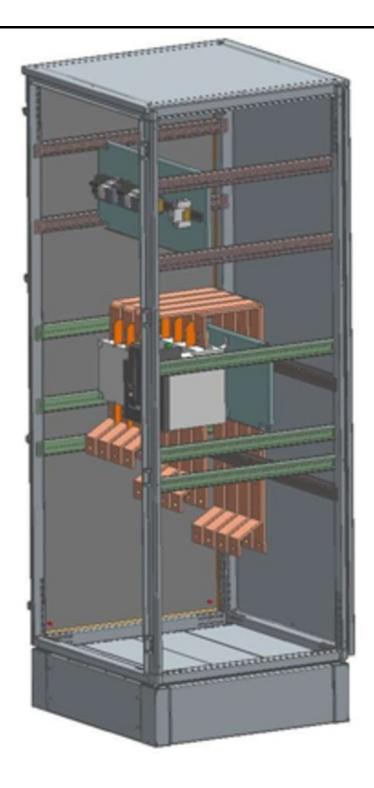

## CA024125P

ENCLOSED AUTOMATIC TRANSFER SWITCH W/ SIGNALLING 4P 1250A SURGE PROTECTION

| Code                | 007CA024125P                                                                                                                                                                                                                                                                                                                                                                                                                                                                                                                                                                                                                                                                                                                                                                                                                                                                                                                                                                                                                                                                                                                        |
|---------------------|-------------------------------------------------------------------------------------------------------------------------------------------------------------------------------------------------------------------------------------------------------------------------------------------------------------------------------------------------------------------------------------------------------------------------------------------------------------------------------------------------------------------------------------------------------------------------------------------------------------------------------------------------------------------------------------------------------------------------------------------------------------------------------------------------------------------------------------------------------------------------------------------------------------------------------------------------------------------------------------------------------------------------------------------------------------------------------------------------------------------------------------|
| EAN                 | 8430892214483                                                                                                                                                                                                                                                                                                                                                                                                                                                                                                                                                                                                                                                                                                                                                                                                                                                                                                                                                                                                                                                                                                                       |
| Product description | Automatic transfer panel 4P 1250A with signaling synoptic panel. Transfer<br>control logic by means of voltage supervision relays and modular timers that<br>are easy to adjust and program. Enclosure size 2200x1000x800 in sheet<br>metal and protective paint treatment against corrosion color RAL7035 and<br>IP55 protection degree. Incoming of the supply sources through the bottom of<br>the enclosure and connection to a busbar linked with bottom of the switch.<br>Output to load through the lower part of the assembly through a busbar<br>system connected to the upper part of the switch. Connections at double<br>output busbars 60x10. Busbar connection for each phase for 3 cables (2<br>output 1 + 1 output 2) of 240mm, M16 terminal connection. Front panel with<br>synoptic with pilot lights indicating inline supply source and/or anomalies.<br>Local manual emergency operation. Transparent protection screen against<br>accidental contacts. Control terminals for generator start/stop 0.5-2.5mm2.<br>Electronics protected against surge overvoltage with Class II protector<br>In=20kA Imax=40kA |

## Connection