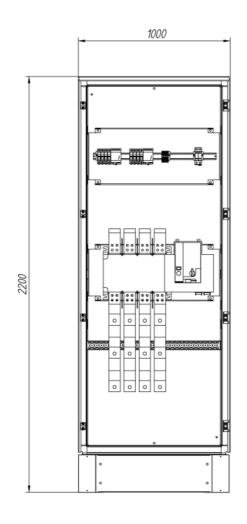

## CA024125P

ENCLOSED AUTOMATIC TRANSFER SWITCH W/ SIGNALLING 4P 1250A SURGE PROTECTION

| Code                | 007CA024125P                                                                                                                                                                                                                                                                                                                                                                                                                                                                                                                                                                                                                                                                                                                                                                                                                                                                                                                                                                                                                                                                                                                        |
|---------------------|-------------------------------------------------------------------------------------------------------------------------------------------------------------------------------------------------------------------------------------------------------------------------------------------------------------------------------------------------------------------------------------------------------------------------------------------------------------------------------------------------------------------------------------------------------------------------------------------------------------------------------------------------------------------------------------------------------------------------------------------------------------------------------------------------------------------------------------------------------------------------------------------------------------------------------------------------------------------------------------------------------------------------------------------------------------------------------------------------------------------------------------|
| EAN                 | 8430892214483                                                                                                                                                                                                                                                                                                                                                                                                                                                                                                                                                                                                                                                                                                                                                                                                                                                                                                                                                                                                                                                                                                                       |
| Product description | Automatic transfer panel 4P 1250A with signaling synoptic panel. Transfer<br>control logic by means of voltage supervision relays and modular timers that<br>are easy to adjust and program. Enclosure size 2200x1000x800 in sheet<br>metal and protective paint treatment against corrosion color RAL7035 and<br>IP55 protection degree. Incoming of the supply sources through the bottom of<br>the enclosure and connection to a busbar linked with bottom of the switch.<br>Output to load through the lower part of the assembly through a busbar<br>system connected to the upper part of the switch. Connections at double<br>output busbars 60x10. Busbar connection for each phase for 3 cables (2<br>output 1 + 1 output 2) of 240mm, M16 terminal connection. Front panel with<br>synoptic with pilot lights indicating inline supply source and/or anomalies.<br>Local manual emergency operation. Transparent protection screen against<br>accidental contacts. Control terminals for generator start/stop 0.5-2.5mm2.<br>Electronics protected against surge overvoltage with Class II protector<br>In=20kA Imax=40kA |

## Dimensions