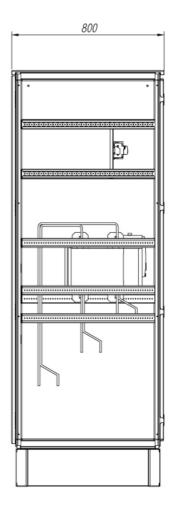

## CA024125P

ENCLOSED AUTOMATIC TRANSFER SWITCH W/ SIGNALLING 4P 1250A SURGE PROTECTION

| Code                | 007CA024125P                                                                                                                                                                                                                                                                                                                                                                                                                                                                                                                                                                                                                                                                                                                                                                                                                                                                                                                                                                                                                                                                                                                        |
|---------------------|-------------------------------------------------------------------------------------------------------------------------------------------------------------------------------------------------------------------------------------------------------------------------------------------------------------------------------------------------------------------------------------------------------------------------------------------------------------------------------------------------------------------------------------------------------------------------------------------------------------------------------------------------------------------------------------------------------------------------------------------------------------------------------------------------------------------------------------------------------------------------------------------------------------------------------------------------------------------------------------------------------------------------------------------------------------------------------------------------------------------------------------|
| EAN                 | 8430892214483                                                                                                                                                                                                                                                                                                                                                                                                                                                                                                                                                                                                                                                                                                                                                                                                                                                                                                                                                                                                                                                                                                                       |
| Product description | Automatic transfer panel 4P 1250A with signaling synoptic panel. Transfer<br>control logic by means of voltage supervision relays and modular timers that<br>are easy to adjust and program. Enclosure size 2200x1000x800 in sheet<br>metal and protective paint treatment against corrosion color RAL7035 and<br>IP55 protection degree. Incoming of the supply sources through the bottom of<br>the enclosure and connection to a busbar linked with bottom of the switch.<br>Output to load through the lower part of the assembly through a busbar<br>system connected to the upper part of the switch. Connections at double<br>output busbars 60x10. Busbar connection for each phase for 3 cables (2<br>output 1 + 1 output 2) of 240mm, M16 terminal connection. Front panel with<br>synoptic with pilot lights indicating inline supply source and/or anomalies.<br>Local manual emergency operation. Transparent protection screen against<br>accidental contacts. Control terminals for generator start/stop 0.5-2.5mm2.<br>Electronics protected against surge overvoltage with Class II protector<br>In=20kA Imax=40kA |

## Dimensions