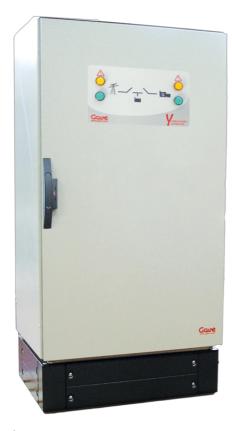

## CA024125P

ENCLOSED AUTOMATIC TRANSFER SWITCH W/ SIGNALLING 4P 1250A SURGE PROTECTION

| Code                | 007CA024125P                                                                                                                                                                                                                                                                                                                                                                                                                                                                                                                                                                                                                                                                                                                                                                                                                                                                                                                                                                                                                                                                                                                        |
|---------------------|-------------------------------------------------------------------------------------------------------------------------------------------------------------------------------------------------------------------------------------------------------------------------------------------------------------------------------------------------------------------------------------------------------------------------------------------------------------------------------------------------------------------------------------------------------------------------------------------------------------------------------------------------------------------------------------------------------------------------------------------------------------------------------------------------------------------------------------------------------------------------------------------------------------------------------------------------------------------------------------------------------------------------------------------------------------------------------------------------------------------------------------|
| EAN                 | 8430892214483                                                                                                                                                                                                                                                                                                                                                                                                                                                                                                                                                                                                                                                                                                                                                                                                                                                                                                                                                                                                                                                                                                                       |
| Product description | Automatic transfer panel 4P 1250A with signaling synoptic panel. Transfer<br>control logic by means of voltage supervision relays and modular timers that<br>are easy to adjust and program. Enclosure size 2200x1000x800 in sheet<br>metal and protective paint treatment against corrosion color RAL7035 and<br>IP55 protection degree. Incoming of the supply sources through the bottom of<br>the enclosure and connection to a busbar linked with bottom of the switch.<br>Output to load through the lower part of the assembly through a busbar<br>system connected to the upper part of the switch. Connections at double<br>output busbars 60x10. Busbar connection for each phase for 3 cables (2<br>output 1 + 1 output 2) of 240mm, M16 terminal connection. Front panel with<br>synoptic with pilot lights indicating inline supply source and/or anomalies.<br>Local manual emergency operation. Transparent protection screen against<br>accidental contacts. Control terminals for generator start/stop 0.5-2.5mm2.<br>Electronics protected against surge overvoltage with Class II protector<br>In=20kA Imax=40kA |