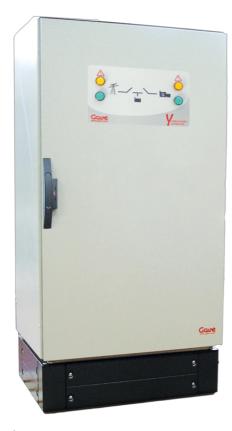

# CA024250P

ENCLOSED AUTOMATIC TRANSFER SWITCH W/ SIGNALLING 4P 2500A SURGE PROTECTION

| Code                | 007CA024250P                                                                                                                                                                                                                                                                                                                                                                                                                                                                                                                                                                                                                                                                                                                                                                                                                                                                                                                                                                                                                                                                                                                      |
|---------------------|-----------------------------------------------------------------------------------------------------------------------------------------------------------------------------------------------------------------------------------------------------------------------------------------------------------------------------------------------------------------------------------------------------------------------------------------------------------------------------------------------------------------------------------------------------------------------------------------------------------------------------------------------------------------------------------------------------------------------------------------------------------------------------------------------------------------------------------------------------------------------------------------------------------------------------------------------------------------------------------------------------------------------------------------------------------------------------------------------------------------------------------|
| EAN                 | 8430892214544                                                                                                                                                                                                                                                                                                                                                                                                                                                                                                                                                                                                                                                                                                                                                                                                                                                                                                                                                                                                                                                                                                                     |
| Product description | Automatic transfer panel 4P 2500A with signaling synoptic panel. Transfer<br>control logic by means of voltage supervision relays and modular timers that<br>are easy to adjust and program. Enclosure size 2200x1000x1000 in sheet<br>metal and protective paint treatment against corrosion color RAL7035 and<br>IP55 protection degree. Incoming of the supply sources through the bottom of<br>the enclosure and connection to a busbar linked with bottom of the switch.<br>Output to load through the lower part of the assembly through a busbar<br>system connected to the upper part of the switch. Connections at double<br>output busbars 100x10. Busbar connection for each phase for 4 cables (2 per<br>busbar output) of 300mm, M16 terminal connection. Front panel with synoptic<br>with pilot lights indicating inline supply source and/or anomalies. Local<br>manual emergency operation. Transparent protection screen against<br>accidental contacts. Control terminals for generator start/stop 0.5-2.5mm2.<br>Electronics protected against surge overvoltage with Class II protector<br>In=20kA Imax=40kA |