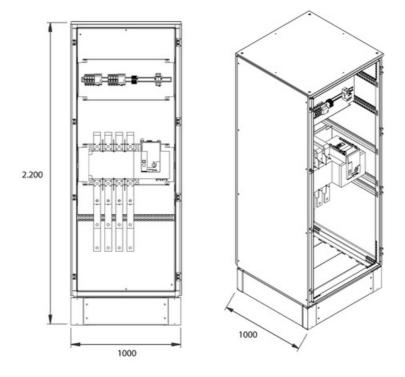

# CA024250P

ENCLOSED AUTOMATIC TRANSFER SWITCH W/ SIGNALLING 4P 2500A SURGE PROTECTION

| Code                | 007CA024250P                                                                                                                                                                                                                                                                                                                                                                                                                                                                                                                                                                                                                                                                                                                                                                                                                                                                                                                                                                                                                                                                                                                      |
|---------------------|-----------------------------------------------------------------------------------------------------------------------------------------------------------------------------------------------------------------------------------------------------------------------------------------------------------------------------------------------------------------------------------------------------------------------------------------------------------------------------------------------------------------------------------------------------------------------------------------------------------------------------------------------------------------------------------------------------------------------------------------------------------------------------------------------------------------------------------------------------------------------------------------------------------------------------------------------------------------------------------------------------------------------------------------------------------------------------------------------------------------------------------|
| EAN                 | 8430892214544                                                                                                                                                                                                                                                                                                                                                                                                                                                                                                                                                                                                                                                                                                                                                                                                                                                                                                                                                                                                                                                                                                                     |
| Product description | Automatic transfer panel 4P 2500A with signaling synoptic panel. Transfer<br>control logic by means of voltage supervision relays and modular timers that<br>are easy to adjust and program. Enclosure size 2200x1000x1000 in sheet<br>metal and protective paint treatment against corrosion color RAL7035 and<br>IP55 protection degree. Incoming of the supply sources through the bottom of<br>the enclosure and connection to a busbar linked with bottom of the switch.<br>Output to load through the lower part of the assembly through a busbar<br>system connected to the upper part of the switch. Connections at double<br>output busbars 100x10. Busbar connection for each phase for 4 cables (2 per<br>busbar output) of 300mm, M16 terminal connection. Front panel with synoptic<br>with pilot lights indicating inline supply source and/or anomalies. Local<br>manual emergency operation. Transparent protection screen against<br>accidental contacts. Control terminals for generator start/stop 0.5-2.5mm2.<br>Electronics protected against surge overvoltage with Class II protector<br>In=20kA Imax=40kA |

#### Dimensions