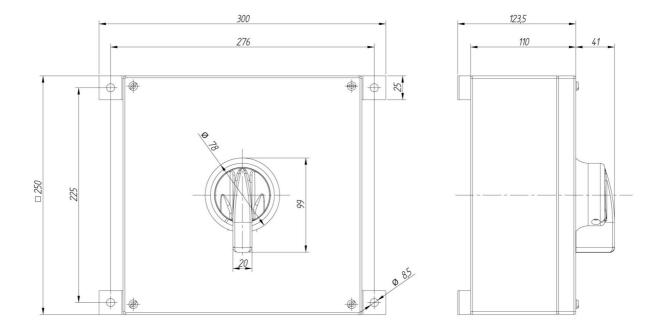

steel enclosure. 3IN<br>enclosure in 316L stainless steel with electropolished finish suitable for highly<br>corrosive environments or applications with hygienic requirements,<br>dimensions 250x250x110. Upper inlet and lower outlet M40 holes. Fixing to<br>the surface by 4 points. Red / yellow padlockable handle (up to 2 padlocks of<br>8mm diameter). Connection with cage terminals for 16-50 mm <sup>2</sup> cable. IP66<br>cable glands and plugs as accesories. |

## Logistic data

| Customs code   | 85365080 |
|----------------|----------|
| Technical data |          |
| Poles          | 6        |

| Poles                | 6    |
|----------------------|------|
| Thermal rating (Ith) | 70 A |
| Enclosure type       | INOX |
| producte.Impact I K  | IK10 |

## Connection



## Dimensions