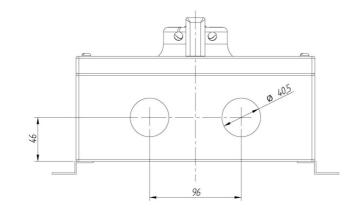

ss steel enclosure. 3IN<br>enclosure in 316L stainless steel with electropolished finish suitable for highly<br>corrosive environments or applications with hygienic requirements,<br>dimensions 250x250x110. Upper inlet and lower outlet M40 holes. Fixing to<br>the surface by 4 points. Red / yellow padlockable handle (up to 2 padlocks of<br>8mm diameter). Connection with cage terminals for 16-50 mm <sup>2</sup> cable. IP66<br>cable glands and plugs as accesories. |

## Logistic data

| Customs code   | 85365080 |
|----------------|----------|
| Technical data |          |
| Poles          | 6        |

| Poles                | 6    |
|----------------------|------|
| Thermal rating (Ith) | 70 A |
| Enclosure type       | INOX |
| producte.Impact I K  | IK10 |

## Connection



## Dimensions