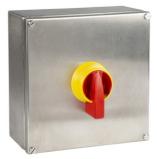

## AB5566109H

SWITCH DISCONNECTOR 6P.63A. IP69K PADLOCKABLE HANDLE IN INOX ENCLOSURE

| Code                | 009AB5566109H                                                                                                                                                                                                                                                                                                                                                                                                                                                                                                                  |
|---------------------|--------------------------------------------------------------------------------------------------------------------------------------------------------------------------------------------------------------------------------------------------------------------------------------------------------------------------------------------------------------------------------------------------------------------------------------------------------------------------------------------------------------------------------|
| EAN                 | 8430892316163                                                                                                                                                                                                                                                                                                                                                                                                                                                                                                                  |
| Product description | IP69K 6-pole 63A safety switch in IP65 stainless steel enclosure. 3IN<br>enclosure in 316L stainless steel with electropolished finish suitable for highly<br>corrosive environments or applications with hygienic requirements,<br>dimensions 250x250x110. Upper inlet and lower outlet M40 holes. Fixing to<br>the surface by 4 points. Red / yellow padlockable handle (up to 2 padlocks of<br>8mm diameter). Connection with cage terminals for 16-50 mm <sup>2</sup> cable. IP66<br>cable glands and plugs as accesories. |