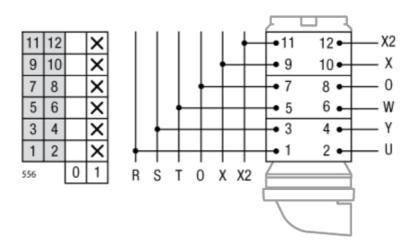

h in IP65 stainless steel enclosure. 3IN<br>enclosure in 316L stainless steel with electropolished finish suitable for highly<br>corrosive environments or applications with hygienic requirements,<br>dimensions 250x250x110. Upper inlet and lower outlet M40 holes. Fixing to<br>the surface by 4 points. Red / yellow padlockable handle (up to 2 padlocks of<br>8mm diameter). Connection with cage terminals for 16-50 mm <sup>2</sup> cable. IP66<br>cable glands and plugs as accesories. |

## Logistic data

| Customs code   | 85365080 |
|----------------|----------|
| Technical data |          |
| Poles          | 6        |

| Poles                | 6    |
|----------------------|------|
| Thermal rating (Ith) | 70 A |
| Enclosure type       | INOX |
| producte.Impact I K  | IK10 |

## Connection



## Dimensions