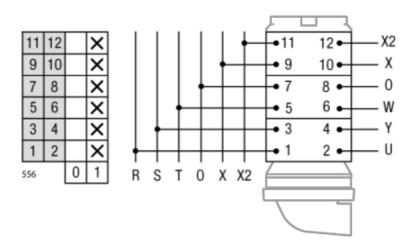

6-pole 100A safety switch in IP65 stainless steel enclosure. 3IN<br>enclosure in 316L stainless steel with electropolished finish suitable for highly<br>corrosive environments or applications with hygienic requirements,<br>dimensions 250x250x110. Upper inlet and lower outlet M40 holes. Fixing to<br>the surface by 4 points. Red / yellow padlockable handle (up to 2 padlocks of<br>8mm diameter). Connection with cage terminals for 16-50 mm <sup>2</sup> cable. IP66<br>cable glands and plugs as accesories. |

## Logistic data

| Customs code   | 85365080 |
|----------------|----------|
| Technical data |          |

| Poles                | 6     |
|----------------------|-------|
| Thermal rating (Ith) | 100 A |
| Enclosure type       | INOX  |
| producte.Impact I K  | IK10  |

## Connection



## Dimensions