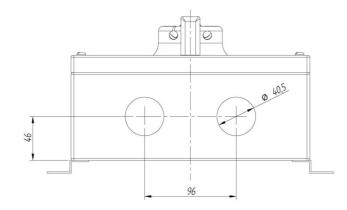

ty switch in IP65 stainless steel enclosure. 3IN<br>enclosure in 316L stainless steel with electropolished finish suitable for highly<br>corrosive environments or applications with hygienic requirements,<br>dimensions 250x250x110. Upper inlet and lower outlet M40 holes. Fixing to<br>the surface by 4 points. Red / yellow padlockable handle (up to 2 padlocks of<br>8mm diameter). Connection with cage terminals for 16-50 mm <sup>2</sup> cable. IP66<br>cable glands and plugs as accesories. |

## Logistic data

| Customs code   | 85365080 |
|----------------|----------|
| Technical data |          |

| Poles                | 6     |
|----------------------|-------|
| Thermal rating (Ith) | 100 A |
| Enclosure type       | INOX  |
| producte.Impact I K  | IK10  |

## Connection



## Dimensions