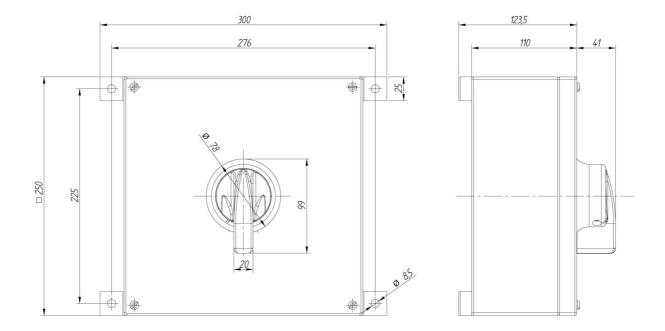

switch in IP65 stainless steel enclosure. 3IN<br>enclosure in 316L stainless steel with electropolished finish suitable for highly<br>corrosive environments or applications with hygienic requirements,<br>dimensions 250x250x110. Upper inlet and lower outlet M40 holes. Fixing to<br>the surface by 4 points. Red / yellow padlockable handle (up to 2 padlocks of<br>8mm diameter). Connection with cage terminals for 16-50 mm <sup>2</sup> cable. IP66<br>cable glands and plugs as accesories. |

## Logistic data

| Customs code   | 85365080 |
|----------------|----------|
| Technical data |          |

| Poles                | 6     |
|----------------------|-------|
| Thermal rating (Ith) | 100 A |
| Enclosure type       | INOX  |
| producte.Impact I K  | IK10  |

## Connection



## Dimensions