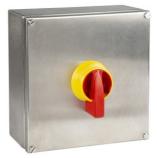

## AB5567109H

SWITCH DISCONNECTOR 6P.100A. IP69K PADLOCKABLE HANDLE IN INOX ENCLOSURE

| Code                | 009AB5567109H                                                                                                                                                                                                                                                                                                                                                                                                                                                                                                                   |
|---------------------|---------------------------------------------------------------------------------------------------------------------------------------------------------------------------------------------------------------------------------------------------------------------------------------------------------------------------------------------------------------------------------------------------------------------------------------------------------------------------------------------------------------------------------|
| EAN                 | 8430892316170                                                                                                                                                                                                                                                                                                                                                                                                                                                                                                                   |
| Product description | IP69K 6-pole 100A safety switch in IP65 stainless steel enclosure. 3IN<br>enclosure in 316L stainless steel with electropolished finish suitable for highly<br>corrosive environments or applications with hygienic requirements,<br>dimensions 250x250x110. Upper inlet and lower outlet M40 holes. Fixing to<br>the surface by 4 points. Red / yellow padlockable handle (up to 2 padlocks of<br>8mm diameter). Connection with cage terminals for 16-50 mm <sup>2</sup> cable. IP66<br>cable glands and plugs as accesories. |