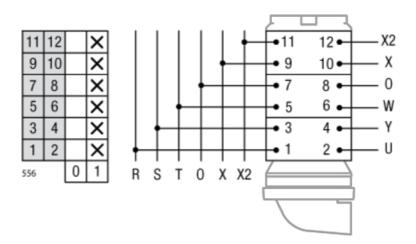

6-pole 125A safety switch in IP65 stainless steel enclosure. 3IN<br>enclosure in 316L stainless steel with electropolished finish suitable for highly<br>corrosive environments or applications with hygienic requirements,<br>dimensions 250x250x110. Upper inlet and lower outlet M40 holes. Fixing to<br>the surface by 4 points. Red / yellow padlockable handle (up to 2 padlocks of<br>8mm diameter). Connection with cage terminals for 16-50 mm <sup>2</sup> cable. IP66<br>cable glands and plugs as accesories. |

## Logistic data

| Customs code   | 85365080 |
|----------------|----------|
| Technical data |          |

| Poles                | 6     |
|----------------------|-------|
| Thermal rating (Ith) | 125 A |
| Enclosure type       | INOX  |
| producte.Impact I K  | IK10  |

## Connection



## Dimensions