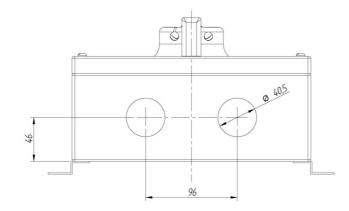

ty switch in IP65 stainless steel enclosure. 3IN<br>enclosure in 316L stainless steel with electropolished finish suitable for highly<br>corrosive environments or applications with hygienic requirements,<br>dimensions 250x250x110. Upper inlet and lower outlet M40 holes. Fixing to<br>the surface by 4 points. Red / yellow padlockable handle (up to 2 padlocks of<br>8mm diameter). Connection with cage terminals for 16-50 mm <sup>2</sup> cable. IP66<br>cable glands and plugs as accesories. |

## Logistic data

| Customs code   | 85365080 |
|----------------|----------|
| Technical data |          |

| Poles                | 6     |
|----------------------|-------|
| Thermal rating (Ith) | 125 A |
| Enclosure type       | INOX  |
| producte.Impact I K  | IK10  |

## Connection



## Dimensions