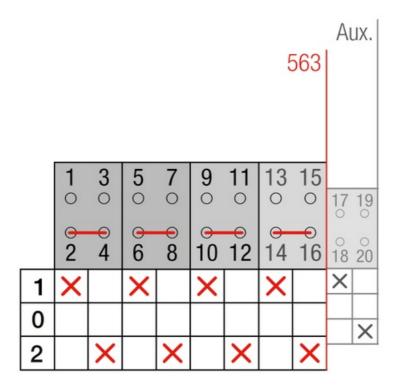

---------------|----------------------|
| Rated voltage / frequency | 690 V / 50 Hz        |
| Operational rating (le)   | 40 A                 |
| Thermal rating (Ith)      | 40 A                 |
| Wire cross section        | 6-16 mm <sup>2</sup> |
| Tightening torque         | 2 Nm                 |
| Connection screws         | M5                   |
| Terminal                  |                      |
| Peak consumption          | 2 A                  |
| Nominal consumption       | 40 mA                |
| Weight                    | 1200 gr              |
| Supply voltage (V DC)     | 12 V +15%            |
| Standard                  | IEC 60947-3          |
| Ү5 Туре                   | 56                   |
| Supply                    | 12V DC               |

#### Connection



### Dimensions