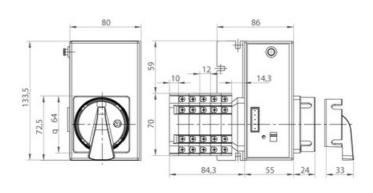

--------------------|
| Rated voltage / frequency | 690 V / 50 Hz        |
| Operational rating (le)   | 40 A                 |
| Thermal rating (Ith)      | 40 A                 |
| Wire cross section        | 6-16 mm <sup>2</sup> |
| Tightening torque         | 2 Nm                 |
| Connection screws         | M5                   |
| Terminal                  |                      |
| Peak consumption          | 2 A                  |
| Nominal consumption       | 40 mA                |
| Weight                    | 1200 gr              |
| Supply voltage (V DC)     | 12 V +15%            |
| Standard                  | IEC 60947-3          |
| Ү5 Туре                   | 56                   |
| Supply                    | 12V DC               |

#### Connection



### Dimensions