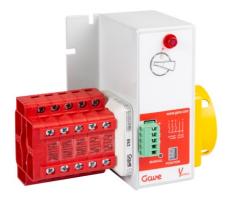

# Y-5634101

MOTORISED CHANGEOVER SWITCH 1-0-2 4P 40A INCOMING ON TOP. 12V DC

| Code                | 007Y-5634101                                                                                                                                                                                                                                                                                                                                                                                                                                                                                                                                                                                                  |
|---------------------|---------------------------------------------------------------------------------------------------------------------------------------------------------------------------------------------------------------------------------------------------------------------------------------------------------------------------------------------------------------------------------------------------------------------------------------------------------------------------------------------------------------------------------------------------------------------------------------------------------------|
| EAN                 | 8430892196802                                                                                                                                                                                                                                                                                                                                                                                                                                                                                                                                                                                                 |
| Product description | Motorised changeover switch 1-0-2, 4 poles 40A with motor unit supply 12Vdc. The supply incoming cables are connected on the top side of the unit and the load outgoing cables are connected on the bottom side. Size D1 dimensions 135x140x80, includes auxiliary contact 12A. Back plate mounting. Built-in internal links, mechanical and electrical interlock. Local emergency operation, includes removable padlockable handle. Display for switch position indication and operation counter.Impulse control logic. Protection against supply voltage failure. Cable clamp connection for wires 6-16mm2. |