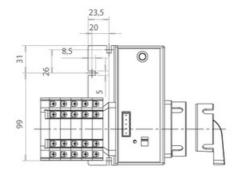

------------------|
| Rated voltage / frequency | 690 V / 50 Hz        |
| Operational rating (le)   | 40 A                 |
| Thermal rating (Ith)      | 40 A                 |
| Wire cross section        | 6-16 mm <sup>2</sup> |
| Tightening torque         | 2 Nm                 |
| Connection screws         | M5                   |
| Terminal                  |                      |
| Peak consumption          | 2 A                  |
| Nominal consumption       | 40 mA                |
| Weight                    | 1200 gr              |
| Supply voltage (V DC)     | 12 V +15%            |
| Standard                  | IEC 60947-3          |
| Ү5 Туре                   | 56                   |
| Supply                    | 12V DC               |

#### Connection



### Dimensions