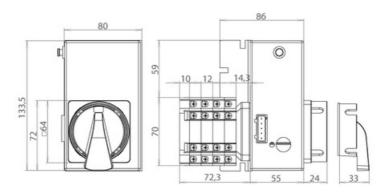

nit supply 80-230Vac. The supply incoming cables are connected on the bottom side of the unit and the load outgoing cables are connected on the top side. Size D1 dimensions 135x140x80, includes auxiliary contact 12A. Back plate mounting. Built-in internal links, mechanical and electrical interlock. Local emergency operation, includes removable padlockable handle. Display for switch position indication and operation counter.Impulse control logic. Protection against supply voltage failure. Cable clamp connection for wires 6-16mm2. |

## Logistic data

Connection

| Customs code      | 85365080   |
|-------------------|------------|
| Technical data    |            |
| Poles             | 4          |
| Y5 Type<br>Supply | 86         |
| Supply            | 80-230V AC |



## **Dimensions**