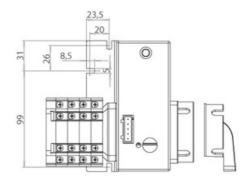

t supply 80-230Vac. The supply incoming cables are connected on the bottom side of the unit and the load outgoing cables are connected on the top side. Size D1 dimensions 135x140x80, includes auxiliary contact 12A. Back plate mounting. Built-in internal links, mechanical and electrical interlock. Local emergency operation, includes removable padlockable handle. Display for switch position indication and operation counter.Impulse control logic. Protection against supply voltage failure. Cable clamp connection for wires 6-16mm2. |

## Logistic data

Connection

| Customs code      | 85365080   |
|-------------------|------------|
| Technical data    |            |
| Poles             | 4          |
| Y5 Type<br>Supply | 86         |
| Supply            | 80-230V AC |



## **Dimensions**