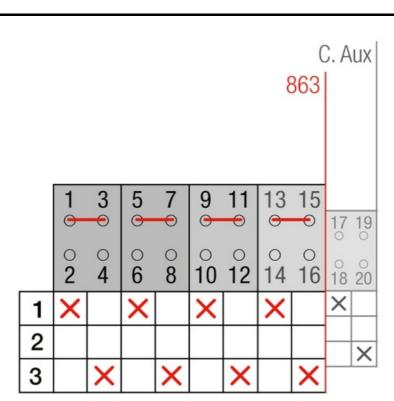

## Y-8635301

MOTORISED CHANGEOVER SWITCH 1-0-2 4P 63A AC1 INCOMING ON BOTTOM. 80-230VAC

| Code                | 007Y-8635301                                                                                                                                                                                                                                                                                                                                                                                                                                                                                                                                                                                                           |
|---------------------|------------------------------------------------------------------------------------------------------------------------------------------------------------------------------------------------------------------------------------------------------------------------------------------------------------------------------------------------------------------------------------------------------------------------------------------------------------------------------------------------------------------------------------------------------------------------------------------------------------------------|
| EAN                 | 8430892333177                                                                                                                                                                                                                                                                                                                                                                                                                                                                                                                                                                                                          |
| Product description | Motorised changeover switch 1-0-2, 4 poles 63A AC22 with motor unit supply 80-230Vac. The supply incoming cables are connected on the bottom side of the unit and the load outgoing cables are connected on the top side. Size D1 dimensions 135x140x80, includes auxiliary contact 12A. Back plate mounting. Built-in internal links, mechanical and electrical interlock. Local emergency operation, includes removable padlockable handle. Display for switch position indication and operation counter.Impulse control logic. Protection against supply voltage failure. Cable clamp connection for wires 6-16mm2. |