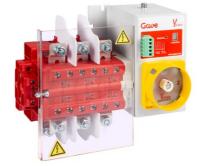

# YL562A101

MOTORISED CHANGEOVER SWITCH 1-0-2 3P 160A INCOMING ON TOP. 12V DC

| Code                | 007YL562A101                                                                                                                                                                                                                                                                                                                                                                                                                                                                                                                                                                                                                                               |
|---------------------|------------------------------------------------------------------------------------------------------------------------------------------------------------------------------------------------------------------------------------------------------------------------------------------------------------------------------------------------------------------------------------------------------------------------------------------------------------------------------------------------------------------------------------------------------------------------------------------------------------------------------------------------------------|
| EAN                 | 8430892216579                                                                                                                                                                                                                                                                                                                                                                                                                                                                                                                                                                                                                                              |
| Product description | Motorised changeover switch 1-0-2, 3 poles 160A with motor unit supply<br>12Vdc. The supply incoming cables are connected on the top side of the unit<br>and the load outgoing cables are connected on the bottom side. Size D3<br>dimensions 185x228x113, includes auxiliary contact 12A. Back plate<br>mounting. Built-in internal links, mechanical and electrical interlock. Local<br>emergency operation, includes removable padlockable handle. Display for<br>switch position indication and operation counter.Impulse control logic.<br>Protection against supply voltage failure. Terminal connection with tubular<br>cable lugs M8 up to 120mm2. |