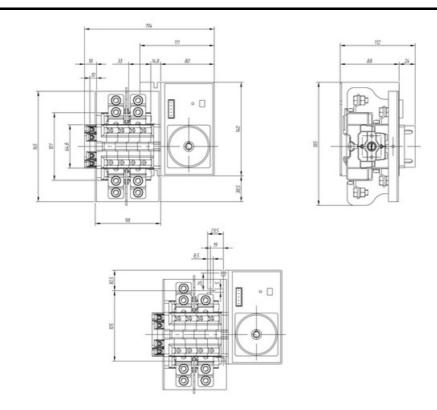

| 3                  |
|---------------------------|--------------------|
| Rated voltage / frequency | 690 V / 50 Hz      |
| Operational rating (le)   | 160 A              |
| Thermal rating (Ith)      | 160 A              |
| Wire cross section        | 70 mm <sup>2</sup> |
| Tightening torque         | 6 Nm               |
| Connection screws         | M8                 |
| Terminal                  |                    |

| Peak consumption      | 2,5 A       |
|-----------------------|-------------|
| Nominal consumption   | 40 mA       |
| Weight                | 2850 gr     |
| Supply voltage (V DC) | 12 V +15%   |
| Standard              | IEC 60947-3 |
| Ү5 Туре               | 56          |
| Supply                | 12V DC      |

#### Connection



#### Dimensions