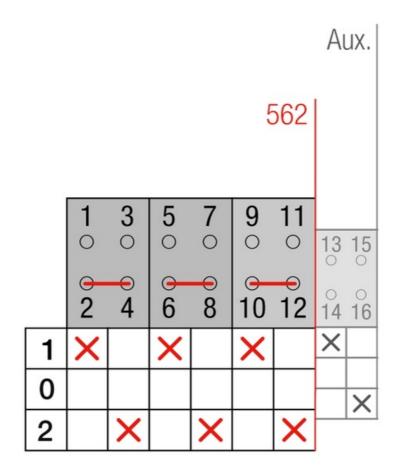

| Poles                     | 3                  |
|---------------------------|--------------------|
| Rated voltage / frequency | 690 V / 50 Hz      |
| Operational rating (le)   | 160 A              |
| Thermal rating (Ith)      | 160 A              |
| Wire cross section        | 70 mm <sup>2</sup> |
| Tightening torque         | 6 Nm               |
| Connection screws         | M8                 |
| Terminal                  |                    |

| Peak consumption      | 2,5 A       |
|-----------------------|-------------|
| Nominal consumption   | 40 mA       |
| Weight                | 2850 gr     |
| Supply voltage (V DC) | 12 V +15%   |
| Standard              | IEC 60947-3 |
| Ү5 Туре               | 56          |
| Supply                | 12V DC      |

#### Connection



#### Dimensions