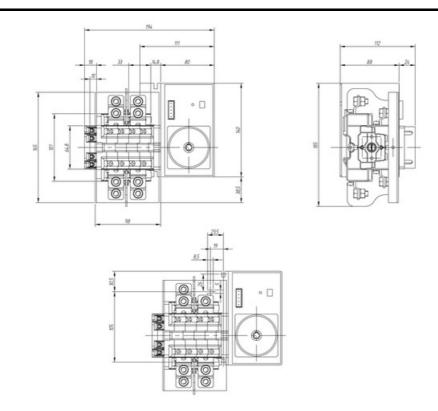

-----------|--------------------|
| Rated voltage / frequency | 690 V / 50 Hz      |
| Operational rating (le)   | 160 A              |
| Thermal rating (Ith)      | 160 A              |
| Wire cross section        | 70 mm <sup>2</sup> |
| Tightening torque         | 6 Nm               |
| Connection screws         | M8                 |
| Terminal                  |                    |
| Peak consumption          | 2.5 A              |

| Peak consumption      | 2,5 A       |
|-----------------------|-------------|
| Nominal consumption   | 40 mA       |
| Weight                | 2850 gr     |
| Supply voltage (V DC) | 12 V +15%   |
| Standard              | IEC 60947-3 |
| Ү5 Туре               | 56          |
| Supply                | 80-230V AC  |

#### Connection



#### Dimensions