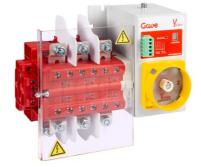

# YL562A301

MOTORISED CHANGEOVER SWITCH 1-0-2 3P 160A INCOMING ON TOP. 80-230VAC

| Code                | 007YL562A301                                                                                                                                                                                                                                                                                                                                                                                                                                                                                                                                                                                                                                                    |
|---------------------|-----------------------------------------------------------------------------------------------------------------------------------------------------------------------------------------------------------------------------------------------------------------------------------------------------------------------------------------------------------------------------------------------------------------------------------------------------------------------------------------------------------------------------------------------------------------------------------------------------------------------------------------------------------------|
| EAN                 | 8430892216586                                                                                                                                                                                                                                                                                                                                                                                                                                                                                                                                                                                                                                                   |
| Product description | Motorised changeover switch 1-0-2, 3 poles 160A with motor unit supply 80-<br>230Vac. The supply incoming cables are connected on the top side of the<br>unit and the load outgoing cables are connected on the bottom side. Size D3<br>dimensions 185x228x113, includes auxiliary contact 12A. Back plate<br>mounting. Built-in internal links, mechanical and electrical interlock. Local<br>emergency operation, includes removable padlockable handle. Display for<br>switch position indication and operation counter.Impulse control logic.<br>Protection against supply voltage failure. Terminal connection with tubular<br>cable lugs M8 up to 120mm2. |