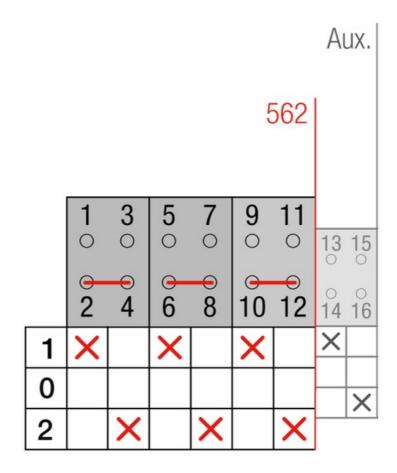

|
|---------------------------|--------------------|
| Rated voltage / frequency | 690 V / 50 Hz      |
| Operational rating (le)   | 160 A              |
| Thermal rating (Ith)      | 160 A              |
| Wire cross section        | 70 mm <sup>2</sup> |
| Tightening torque         | 6 Nm               |
| Connection screws         | M8                 |
| Terminal                  |                    |
| Peak consumption          | 2.5 A              |

| Peak consumption      | 2,5 A       |
|-----------------------|-------------|
| Nominal consumption   | 40 mA       |
| Weight                | 2850 gr     |
| Supply voltage (V DC) | 12 V +15%   |
| Standard              | IEC 60947-3 |
| Ү5 Туре               | 56          |
| Supply                | 80-230V AC  |

#### Connection



#### Dimensions