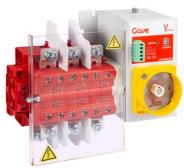

#### **Product description**

Motorised changeover switch 1-0-2, 3 poles 200A with motor unit supply 80-230Vac . The supply incoming cables are connected on the top side of the unit and the load outgoing cables are connected on the bottom side. Size D3 dimensions 185x228x113, includes auxiliary contact 12A. Back plate mounting. Built-in internal links, mechanical and electrical interlock. Local emergency operation, includes removable padlockable handle. Display for switch position indication and operation counter. Impulse control logic. Protection against supply voltage failure . Terminal connection with tubular cable lugs M8 up to 120mm2.