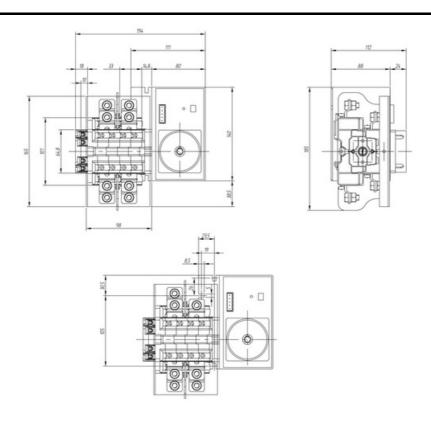

| 12 V +15%          |
| Standard IE                                                                                                                                                                                                    | C 60947-3          |
| Y5 Type                                                                                                                                                                                                        | 56                 |
| Supply 8                                                                                                                                                                                                       | 0-230V AC          |

## Connection



## **Dimensions**