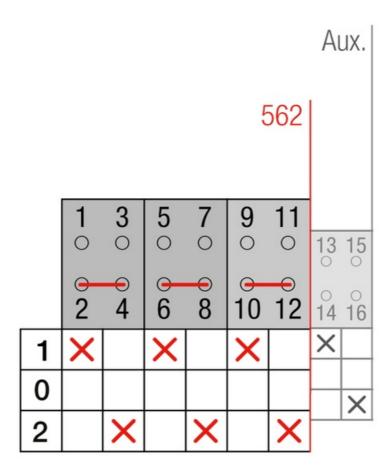

| 12 V +15%          |
| Standard IE                                                                                                                                                                                                    | C 60947-3          |
| Y5 Type                                                                                                                                                                                                        | 56                 |
| Supply 8                                                                                                                                                                                                       | 0-230V AC          |

## Connection



## **Dimensions**