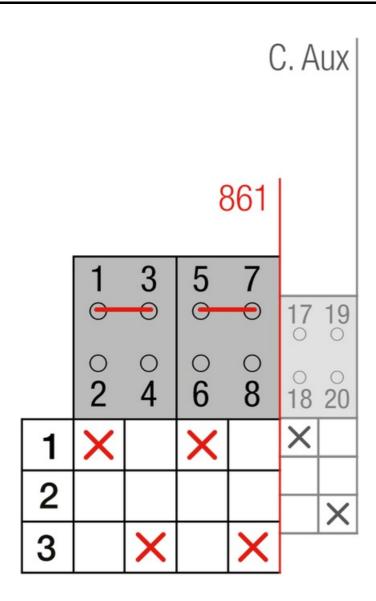

## YL8616101

MOTORISED CHANGEOVER SWITCH 1-0-2 2P 63A INCOMING ON BOTTOM. 12V DC

| Code                | 007YL8616101                                                                                                                                                                                                                                                                                                                                                                                                                                                                                                                                                                                                                              |
|---------------------|-------------------------------------------------------------------------------------------------------------------------------------------------------------------------------------------------------------------------------------------------------------------------------------------------------------------------------------------------------------------------------------------------------------------------------------------------------------------------------------------------------------------------------------------------------------------------------------------------------------------------------------------|
| EAN                 | 8430892333184                                                                                                                                                                                                                                                                                                                                                                                                                                                                                                                                                                                                                             |
| Product description | Motorised changeover switch 1-0-2, 2 poles 63A with motor unit supply<br>12Vdc. The supply incoming cables are connected on the bottom side of the<br>unit and the load outgoing cables are connected on the top side. Size D2<br>dimensions 147x162x113, includes auxiliary contact 12A. Back plate<br>mounting. Built-in internal links, mechanical and electrical interlock. Local<br>emergency operation, includes removable padlockable handle. Display for<br>switch position indication and operation counter. Impulse control logic.<br>Protection against supply voltage failure . Cable clamp connection for wires<br>16-50mm2. |