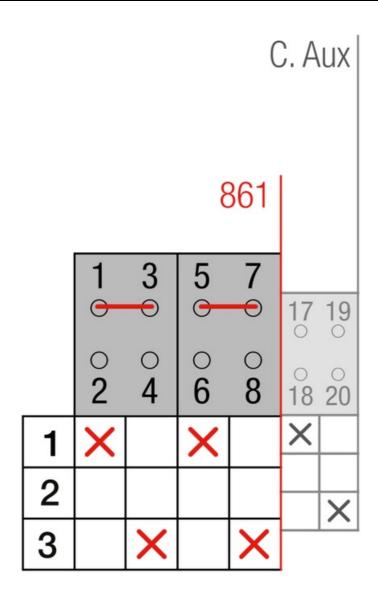

## YL8617301

MOTORISED CHANGEOVER SWITCH 1-0-2 2P 100A INCOMING ON BOTTOM. 80-230VAC

 Code
 007YL8617301

**EAN** 8430892333252

Product description

Motorised changeover switch 1-0-2, 2 poles 100A with motor unit supply 80-230Vac . The supply incoming cables are connected on the bottom side of the unit and the load outgoing cables are connected on the top side. Size D2 dimensions 147x162x113, includes auxiliary contact 12A. Back plate mounting. Built-in internal links, mechanical and electrical interlock. Local emergency operation, includes removable padlockable handle. Display for switch position indication and operation counter.Impulse control logic. Protection against supply voltage failure . Cable clamp connection for wires 16-50mm2.