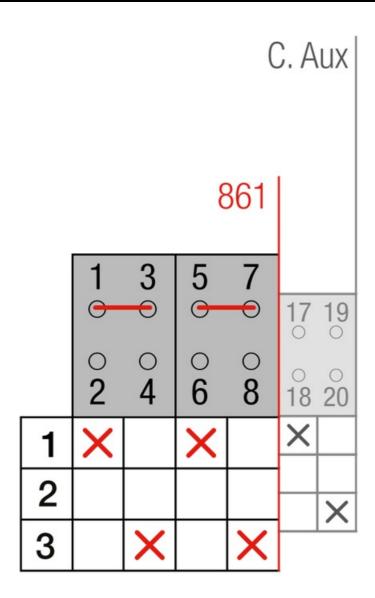

## YL8619101

MOTORISED CHANGEOVER SWITCH 1-0-2 2P 125A INCOMING ON BOTTOM. 12V DC

| Code                | 007YL8619101                                                                                                                                                                                                                                                                                                                                                                                                                                                                                                                                                                                                     |
|---------------------|------------------------------------------------------------------------------------------------------------------------------------------------------------------------------------------------------------------------------------------------------------------------------------------------------------------------------------------------------------------------------------------------------------------------------------------------------------------------------------------------------------------------------------------------------------------------------------------------------------------|
| EAN                 | 8430892333306                                                                                                                                                                                                                                                                                                                                                                                                                                                                                                                                                                                                    |
| Product description | Motorised changeover switch 1-0-2, 2 poles 125A with motor unit supply 12Vdc. The supply incoming cables are connected on the bottom side of the unit and the load outgoing cables are connected on the top side. Size D2 dimensions 147x178x113, includes auxiliary contact 12A. Back plate mounting. Built-in internal links, mechanical and electrical interlock. Local emergency operation, includes removable padlockable handle. Display for switch position indication and operation counter.Impulse control logic. Protection against supply voltage failure. Cable clamp connection for wires 16-50mm2. |