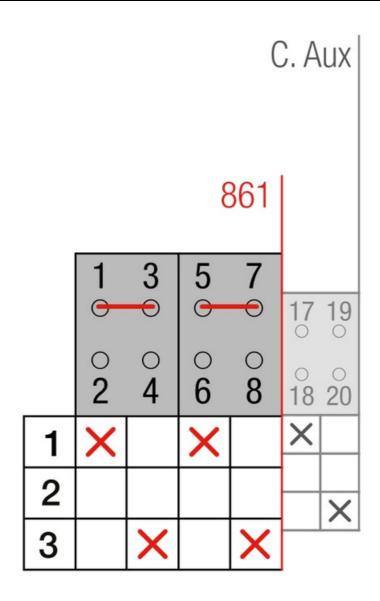

## YL861A101

MOTORISED CHANGEOVER SWITCH 1-0-2 2P 160A INCOMING ON BOTTOM. 12V DC

Code 007YL861A101

**EAN** 8430892333368

**Product description** 

Motorised changeover switch 1-0-2, 2 poles 160A with motor unit supply 12Vdc . The supply incoming cables are connected on the bottom side of the unit and the load outgoing cables are connected on the top side. Size D3 dimensions 185x195x113, includes auxiliary contact 12A. Back plate mounting. Built-in internal links, mechanical and electrical interlock. Local emergency operation, includes removable padlockable handle. Display for switch position indication and operation counter.Impulse control logic. Protection against supply voltage failure . Terminal connection with tubular cable lugs M8 up to 120mm2.