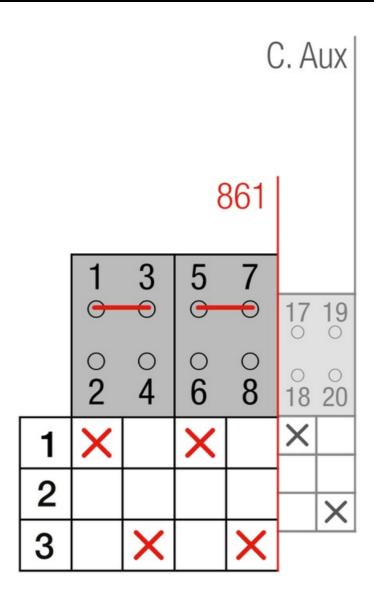

## YL861A301

MOTORISED CHANGEOVER SWITCH 1-0-2 2P 160A INCOMING ON BOTTOM. 80-230VAC

| Code                | 007YL861A301                                                                                                                                                                                                                                                                                                                                                                                                                                                                                                                                                                                                                                                    |
|---------------------|-----------------------------------------------------------------------------------------------------------------------------------------------------------------------------------------------------------------------------------------------------------------------------------------------------------------------------------------------------------------------------------------------------------------------------------------------------------------------------------------------------------------------------------------------------------------------------------------------------------------------------------------------------------------|
| EAN                 | 8430892333375                                                                                                                                                                                                                                                                                                                                                                                                                                                                                                                                                                                                                                                   |
| Product description | Motorised changeover switch 1-0-2, 2 poles 160A with motor unit supply 80-<br>230Vac. The supply incoming cables are connected on the bottom side of the<br>unit and the load outgoing cables are connected on the top side. Size D3<br>dimensions 185x195x113, includes auxiliary contact 12A. Back plate<br>mounting. Built-in internal links, mechanical and electrical interlock. Local<br>emergency operation, includes removable padlockable handle. Display for<br>switch position indication and operation counter.Impulse control logic.<br>Protection against supply voltage failure. Terminal connection with tubular<br>cable lugs M8 up to 120mm2. |