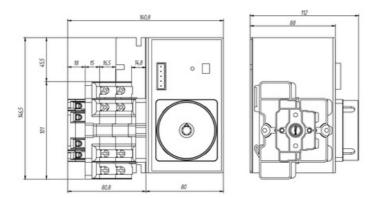

supply 12Vdc . The supply incoming cables are connected on the bottom side of the unit and the load outgoing cables are connected on the top side. Size D2 dimensions 147x178x113, includes auxiliary contact 12A. Back plate mounting. Built-in internal links, mechanical and electrical interlock. Local emergency operation, includes removable padlockable handle. Display for switch position indication and operation counter.Impulse control logic. Protection against supply voltage failure . Cable clamp connection for wires 16-50mm2.

## Logistic data

| Customs code   | 85365080 |
|----------------|----------|
| ETIM code      | EC000216 |
| Technical data |          |
| Poles          | 3        |
| Y5 Type        | 86       |
| Supply         | 12V DC   |

#### Connection



## **Dimensions**