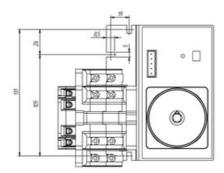

upply 12Vdc . The supply incoming cables are connected on the bottom side of the unit and the load outgoing cables are connected on the top side. Size D2 dimensions 147x178x113, includes auxiliary contact 12A. Back plate mounting. Built-in internal links, mechanical and electrical interlock. Local emergency operation, includes removable padlockable handle. Display for switch position indication and operation counter.Impulse control logic. Protection against supply voltage failure . Cable clamp connection for wires 16-50mm2.

## Logistic data

| Customs code   | 85365080 |
|----------------|----------|
| ETIM code      | EC000216 |
| Technical data |          |
| Poles          | 3        |
| Y5 Type        | 86       |
| Supply         | 12V DC   |

#### Connection



## **Dimensions**