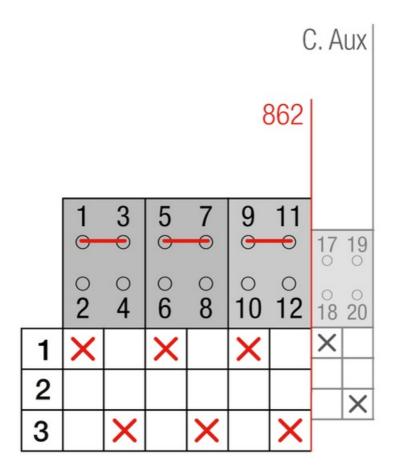

s 63A with motor unit supply 12Vdc . The supply incoming cables are connected on the bottom side of the unit and the load outgoing cables are connected on the top side. Size D2 dimensions 147x178x113, includes auxiliary contact 12A. Back plate mounting. Built-in internal links, mechanical and electrical interlock. Local emergency operation, includes removable padlockable handle. Display for switch position indication and operation counter.Impulse control logic. Protection against supply voltage failure . Cable clamp connection for wires 16-50mm2.

## Logistic data

| Customs code   | 85365080 |
|----------------|----------|
| ETIM code      | EC000216 |
| Technical data |          |
| Poles          | 3        |
| Y5 Type        | 86       |
| Supply         | 12V DC   |

#### Connection



## **Dimensions**