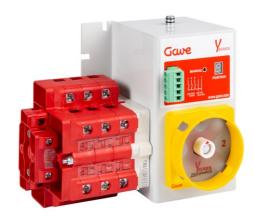

# YL8626101

MOTORISED CHANGEOVER SWITCH 1-0-2 3P 63A INCOMING ON BOTTOM. 12V DC

Code 007YL8626101

**EAN** 8430892333207

#### **Product description**

Motorised changeover switch 1-0-2, 3 poles 63A with motor unit supply 12Vdc . The supply incoming cables are connected on the bottom side of the unit and the load outgoing cables are connected on the top side. Size D2 dimensions 147x178x113, includes auxiliary contact 12A. Back plate mounting. Built-in internal links, mechanical and electrical interlock. Local emergency operation, includes removable padlockable handle. Display for switch position indication and operation counter.Impulse control logic. Protection against supply voltage failure . Cable clamp connection for wires 16-50mm2.