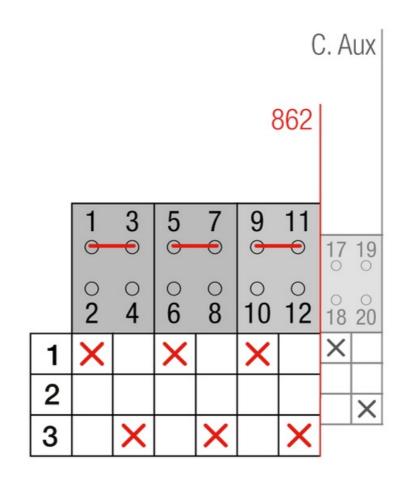

ncoming cables are connected on the bottom side of the<br>unit and the load outgoing cables are connected on the top side. Size D2<br>dimensions 147x178x113, includes auxiliary contact 12A. Back plate<br>mounting. Built-in internal links, mechanical and electrical interlock. Local<br>emergency operation, includes removable padlockable handle. Display for<br>switch position indication and operation counter.Impulse control logic.<br>Protection against supply voltage failure. Cable clamp connection for wires<br>16-50mm2. |

## Logistic data

| Customs code | 85365080 |
|--------------|----------|
| ETIM code    | EC000216 |
|              |          |

### **Technical data**

| Poles   | 3          |
|---------|------------|
| Ү5 Туре | 86         |
| Supply  | 80-230V AC |

#### Connection



## Dimensions





112

88

ന