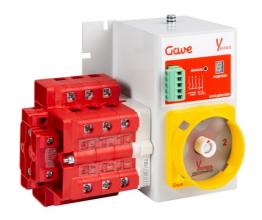

# YL8626301

MOTORISED CHANGEOVER SWITCH 1-0-2 3P 63A INCOMING ON BOTTOM. 80-230VAC

| Code                | 007YL8626301                                                                                                                                                                                                                                                                                                                                                                                                                                                                                                                                                                                                                                 |
|---------------------|----------------------------------------------------------------------------------------------------------------------------------------------------------------------------------------------------------------------------------------------------------------------------------------------------------------------------------------------------------------------------------------------------------------------------------------------------------------------------------------------------------------------------------------------------------------------------------------------------------------------------------------------|
| EAN                 | 8430892333214                                                                                                                                                                                                                                                                                                                                                                                                                                                                                                                                                                                                                                |
| Product description | Motorised changeover switch 1-0-2, 3 poles 63A with motor unit supply 80-<br>230Vac. The supply incoming cables are connected on the bottom side of the<br>unit and the load outgoing cables are connected on the top side. Size D2<br>dimensions 147x178x113, includes auxiliary contact 12A. Back plate<br>mounting. Built-in internal links, mechanical and electrical interlock. Local<br>emergency operation, includes removable padlockable handle. Display for<br>switch position indication and operation counter.Impulse control logic.<br>Protection against supply voltage failure. Cable clamp connection for wires<br>16-50mm2. |