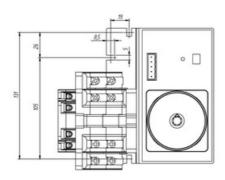

connected on the bottom side of the<br>unit and the load outgoing cables are connected on the top side. Size D2<br>dimensions 147x178x113, includes auxiliary contact 12A. Back plate<br>mounting. Built-in internal links, mechanical and electrical interlock. Local<br>emergency operation, includes removable padlockable handle. Display for<br>switch position indication and operation counter.Impulse control logic.<br>Protection against supply voltage failure. Cable clamp connection for wires<br>16-50mm2. |

## Logistic data

| Customs code | 85365080 |
|--------------|----------|
| ETIM code    | EC000216 |
|              |          |

### **Technical data**

| Poles   | 3          |
|---------|------------|
| Ү5 Туре | 86         |
| Supply  | 80-230V AC |

#### Connection



## Dimensions





112

88

ന