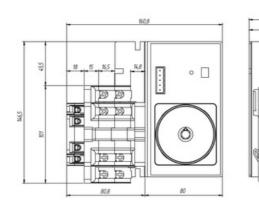

e connected on the bottom side of the<br>unit and the load outgoing cables are connected on the top side. Size D2<br>dimensions 147x178x113, includes auxiliary contact 12A. Back plate<br>mounting. Built-in internal links, mechanical and electrical interlock. Local<br>emergency operation, includes removable padlockable handle. Display for<br>switch position indication and operation counter.Impulse control logic.<br>Protection against supply voltage failure. Cable clamp connection for wires<br>16-50mm2. |

## Logistic data

| Customs code | 85365080 |
|--------------|----------|
| ETIM code    | EC000216 |
|              |          |

### **Technical data**

| Poles   | 3          |
|---------|------------|
| Ү5 Туре | 86         |
| Supply  | 80-230V AC |

#### Connection



## Dimensions





112

88

ന