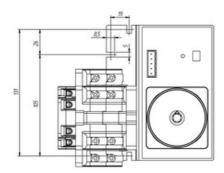

-230VAC . The supply incoming cables are connected on the bottom side of the unit and the load outgoing cables are connected on the top side. Size D2 dimensions 147x178x113, includes auxiliary contact 12A. Back plate mounting. Built-in internal links, mechanical and electrical interlock. Local emergency operation, includes removable padlockable handle. Display for switch position indication and operation counter.Impulse control logic. Protection against supply voltage failure . Cable clamp connection for wires 16-50mm2.

### Logistic data

| Customs code   | 85365080 |
|----------------|----------|
| ETIM code      | EC000216 |
| Technical data |          |
| Poles          | 3        |
| Y5 Type        | 86       |
|                |          |

# Connection



3/3

### **Dimensions**