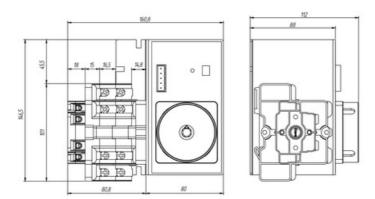

80-230VAC . The supply incoming cables are connected on the bottom side of the unit and the load outgoing cables are connected on the top side. Size D2 dimensions 147x178x113, includes auxiliary contact 12A. Back plate mounting. Built-in internal links, mechanical and electrical interlock. Local emergency operation, includes removable padlockable handle. Display for switch position indication and operation counter.Impulse control logic. Protection against supply voltage failure . Cable clamp connection for wires 16-50mm2.

### Logistic data

| Customs code   | 85365080 |
|----------------|----------|
| ETIM code      | EC000216 |
| Technical data |          |
| Poles          | 3        |
| Y5 Type        | 86       |
|                |          |

# Connection



3/3

### **Dimensions**