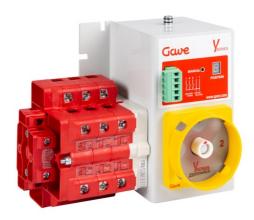

## YL8627301

MOTORISED CHANGEOVER SWITCH 1-0-2 3P 100A INCOMING ON BOTTOM. 80-230VAC

Code 007YL8627301

**EAN** 8430892333276

#### **Product description**

Motorised changeover switch 1-0-2, 3 poles 100A with motor unit supply 80-230VAC . The supply incoming cables are connected on the bottom side of the unit and the load outgoing cables are connected on the top side. Size D2 dimensions 147x178x113, includes auxiliary contact 12A. Back plate mounting. Built-in internal links, mechanical and electrical interlock. Local emergency operation, includes removable padlockable handle. Display for switch position indication and operation counter.Impulse control logic. Protection against supply voltage failure . Cable clamp connection for wires 16-50mm2.