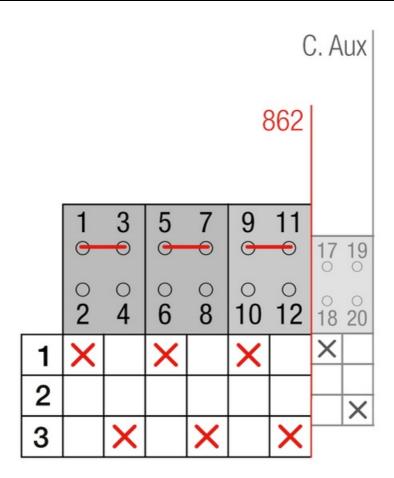

00A with motor unit supply 80-230VAC . The supply incoming cables are connected on the bottom side of the unit and the load outgoing cables are connected on the top side. Size D2 dimensions 147x178x113, includes auxiliary contact 12A. Back plate mounting. Built-in internal links, mechanical and electrical interlock. Local emergency operation, includes removable padlockable handle. Display for switch position indication and operation counter.Impulse control logic. Protection against supply voltage failure . Cable clamp connection for wires 16-50mm2.

### Logistic data

| Customs code   | 85365080 |
|----------------|----------|
| ETIM code      | EC000216 |
| Technical data |          |
| Poles          | 3        |
| Y5 Type        | 86       |
|                |          |

# Connection



3/3

### **Dimensions**