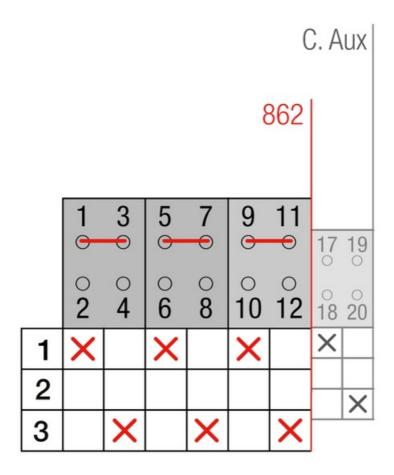

125A with motor unit supply 12Vdc . The supply incoming cables are connected on the bottom side of the unit and the load outgoing cables are connected on the top side. Size D2 dimensions 147x178x113, includes auxiliary contact 12A. Back plate mounting. Built-in internal links, mechanical and electrical interlock. Local emergency operation, includes removable padlockable handle. Display for switch position indication and operation counter.Impulse control logic. Protection against supply voltage failure . Cable clamp connection for wires 16-50mm2.

## Logistic data

| Customs code   | 85365080 |
|----------------|----------|
| ETIM code      | EC000216 |
| Technical data |          |
| Poles          | 3        |
| Y5 Type        | 86       |
| Supply         | 12V DC   |

#### Connection



## **Dimensions**