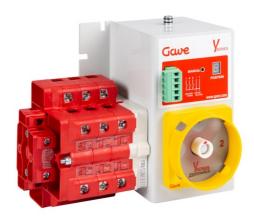

# YL8629101

MOTORISED CHANGEOVER SWITCH 1-0-2 3P 125A INCOMING ON BOTTOM. 12V DC

Code 007YL8629101

**EAN** 8430892333320

#### **Product description**

Motorised changeover switch 1-0-2, 3 poles 125A with motor unit supply 12Vdc . The supply incoming cables are connected on the bottom side of the unit and the load outgoing cables are connected on the top side. Size D2 dimensions 147x178x113, includes auxiliary contact 12A. Back plate mounting. Built-in internal links, mechanical and electrical interlock. Local emergency operation, includes removable padlockable handle. Display for switch position indication and operation counter.Impulse control logic. Protection against supply voltage failure . Cable clamp connection for wires 16-50mm2.