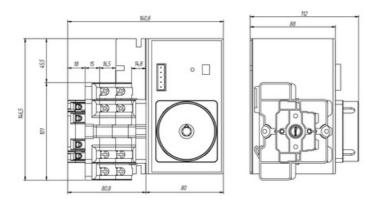

supply 12Vdc . The supply incoming cables are connected on the bottom side of the unit and the load outgoing cables are connected on the top side. Size D2 dimensions 147x178x113, includes auxiliary contact 12A. Back plate mounting. Built-in internal links, mechanical and electrical interlock. Local emergency operation, includes removable padlockable handle. Display for switch position indication and operation counter.Impulse control logic. Protection against supply voltage failure . Cable clamp connection for wires 16-50mm2.

## Logistic data

| Customs code   | 85365080 |
|----------------|----------|
| ETIM code      | EC000216 |
| Technical data |          |
| Poles          | 3        |
| Y5 Type        | 86       |
| Supply         | 12V DC   |

#### Connection



## **Dimensions**