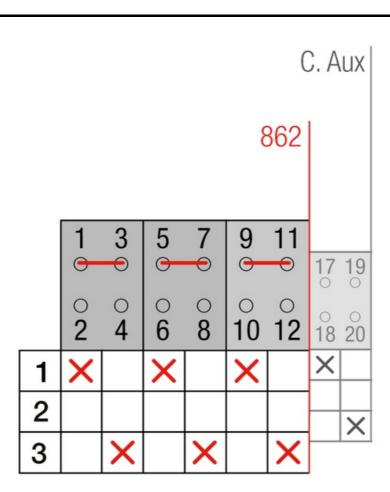

## YL862A101

MOTORISED CHANGEOVER SWITCH 1-0-2 3P 160A INCOMING ON BOTTOM. 12V DC

Code 007YL862A101

**EAN** 8430892333382

**Product description** 

Motorised changeover switch 1-0-2, 3 poles 160A with motor unit supply 12Vdc . The supply incoming cables are connected on the bottom side of the unit and the load outgoing cables are connected on the top side. Size D3 dimensions 185x228x113, includes auxiliary contact 12A. Back plate mounting. Built-in internal links, mechanical and electrical interlock. Local emergency operation, includes removable padlockable handle. Display for switch position indication and operation counter.Impulse control logic. Protection against supply voltage failure . Terminal connection with tubular cable lugs M8 up to 120mm2.