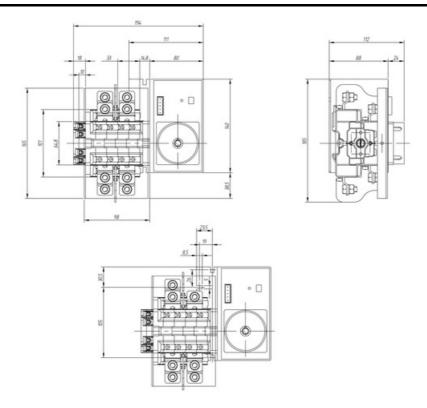

e supply incoming cables are connected on the bottom side of the unit and the load outgoing cables are connected on the top side. Size D3 dimensions 185x228x113, includes auxiliary contact 12A. Back plate mounting. Built-in internal links, mechanical and electrical interlock. Local emergency operation, includes removable padlockable handle. Display for switch position indication and operation counter.Impulse control logic. Protection against supply voltage failure . Terminal connection with tubular cable lugs M8 up to 120mm2.

## Logistic data

Connection

| Customs code   | 85365080 |
|----------------|----------|
| ETIM code      | EC000216 |
| Technical data |          |
| Poles          | 3        |
| Y5 Type        | 86       |
| Supply         | 12V DC   |



3/3

## **Dimensions**