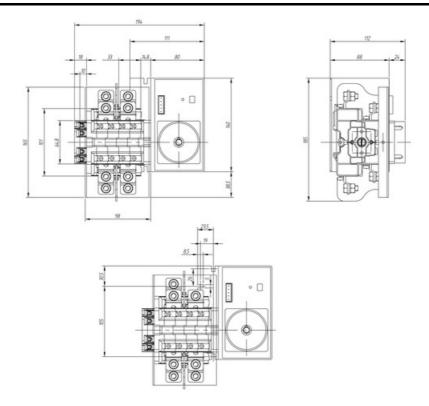

incoming cables are connected on the bottom side of the unit and the load outgoing cables are connected on the top side. Size D3 dimensions 185x228x113, includes auxiliary contact 12A. Back plate mounting. Built-in internal links, mechanical and electrical interlock. Local emergency operation, includes removable padlockable handle. Display for switch position indication and operation counter.Impulse control logic. Protection against supply voltage failure. Terminal connection with tubular cable lugs M8 up to 120mm2.

## Logistic data

Connection

| Customs code   | 85365080   |
|----------------|------------|
| ETIM code      | EC000216   |
| Technical data |            |
| Poles          | 3          |
| Y5 Type        | 86         |
| Supply         | 80-230V AC |



## **Dimensions**