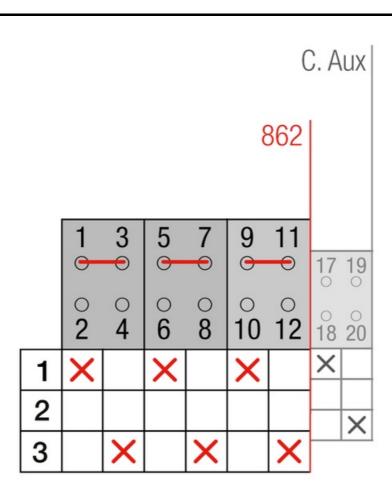

## YL862A301

MOTORISED CHANGEOVER SWITCH 1-0-2 3P 160A INCOMING ON BOTTOM. 80-230VAC

 Code
 007YL862A301

**EAN** 8430892333399

**Product description** 

Motorised changeover switch 1-0-2, 3 poles 160A with motor unit supply 80-230Vac. The supply incoming cables are connected on the bottom side of the unit and the load outgoing cables are connected on the top side. Size D3 dimensions 185x228x113, includes auxiliary contact 12A. Back plate mounting. Built-in internal links, mechanical and electrical interlock. Local emergency operation, includes removable padlockable handle. Display for switch position indication and operation counter.Impulse control logic. Protection against supply voltage failure. Terminal connection with tubular cable lugs M8 up to 120mm2.