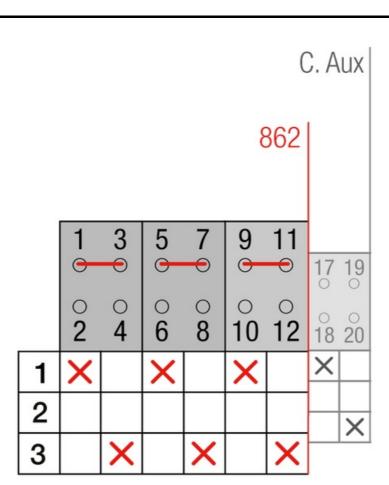

## YL862B101

MOTORISED CHANGEOVER SWITCH 1-0-2 3P 200A INCOMING ON BOTTOM. 12V DC

Code 007YL862B101

**EAN** 8430892333443

**Product description** 

Motorised changeover switch 1-0-2, 3 poles 200A with motor unit supply 12Vdc . The supply incoming cables are connected on the bottom side of the unit and the load outgoing cables are connected on the top side. Size D3 dimensions 185x228x113, includes auxiliary contact 12A. Back plate mounting. Built-in internal links, mechanical and electrical interlock. Local emergency operation, includes removable padlockable handle. Display for switch position indication and operation counter.Impulse control logic. Protection against supply voltage failure . Terminal connection with tubular cable lugs M8 up to 120mm2.