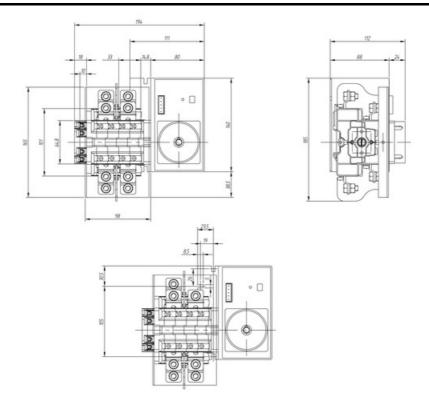

are connected on the bottom side of the unit and the load outgoing cables are connected on the top side. Size D3 dimensions 185x228x113, includes auxiliary contact 12A. Back plate mounting. Built-in internal links, mechanical and electrical interlock. Local emergency operation, includes removable padlockable handle. Display for switch position indication and operation counter.Impulse control logic. Protection against supply voltage failure . Terminal connection with tubular cable lugs M8 up to 120mm2.

29/04/2025 www.gave.com 1/3

## Logistic data

Connection

| Customs code   | 85365080 |
|----------------|----------|
| ETIM code      | EC000216 |
| Technical data |          |
| Poles          | 3        |
| Y5 Type        | 86       |
| Supply         | 12V DC   |



## **Dimensions**