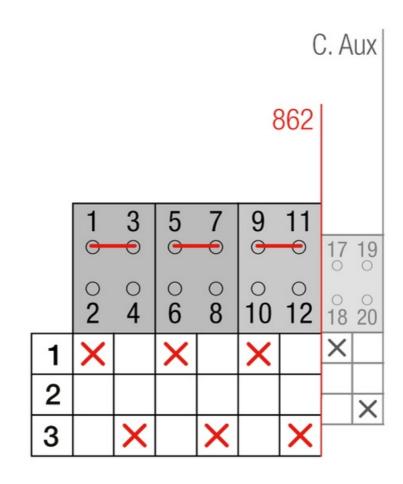

12Vdc. The supply incoming cables are connected on the bottom side of the unit and the load outgoing cables are connected on the top side. Size D3 dimensions 185x228x113, includes auxiliary contact 12A. Back plate mounting. Built-in internal links, mechanical and electrical interlock. Local emergency operation, includes removable padlockable handle. Display for switch position indication and operation counter. Impulse control logic. Protection against supply voltage failure. Terminal connection with tubular cable lugs M8 up to 120mm2. |

# Logistic data

| Customs code | 85365080 |
|--------------|----------|
| ETIM code    | EC000216 |
|              |          |

### **Technical data**

| Poles   | 3      |
|---------|--------|
| Ү5 Туре | 86     |
| Supply  | 12V DC |

#### Connection



# YL862C101

## Dimensions