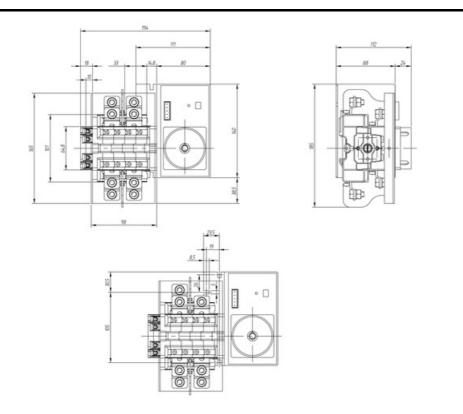

les are connected on the bottom side of the unit and the load outgoing cables are connected on the top side. Size D3 dimensions 185x228x113, includes auxiliary contact 12A. Back plate mounting. Built-in internal links, mechanical and electrical interlock. Local emergency operation, includes removable padlockable handle. Display for switch position indication and operation counter. Impulse control logic. Protection against supply voltage failure. Terminal connection with tubular cable lugs M8 up to 120mm2. |

# Logistic data

| Customs code | 85365080 |
|--------------|----------|
| ETIM code    | EC000216 |
|              |          |

### **Technical data**

| Poles   | 3      |
|---------|--------|
| Ү5 Туре | 86     |
| Supply  | 12V DC |

#### Connection



# YL862C101

## Dimensions