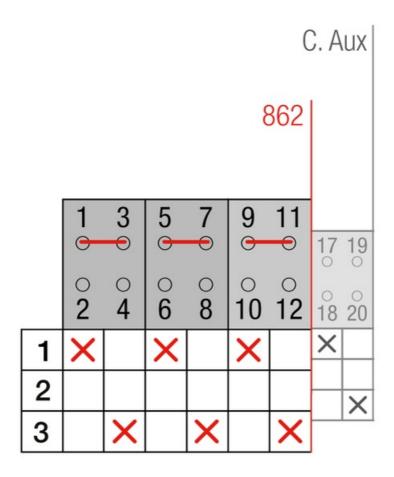

m side of the unit and the load outgoing cables are connected on the top side. Size D3 dimensions 185x228x113, includes auxiliary contact 12A. Back plate mounting. Built-in internal links, mechanical and electrical interlock. Local emergency operation, includes removable padlockable handle. Display for switch position indication and operation counter.Impulse control logic. Protection against supply voltage failure. Terminal connection with tubular cable lugs M8 up to 120mm2.

30/04/2025 www.gave.com 1/3

## Logistic data

| Customs code   | 85365080   |
|----------------|------------|
| ETIM code      | EC000216   |
| Technical data |            |
| Poles          | 3          |
| Y5 Type        | 86         |
| Supply         | 80-230V AC |
|                |            |

## Connection



## **Dimensions**