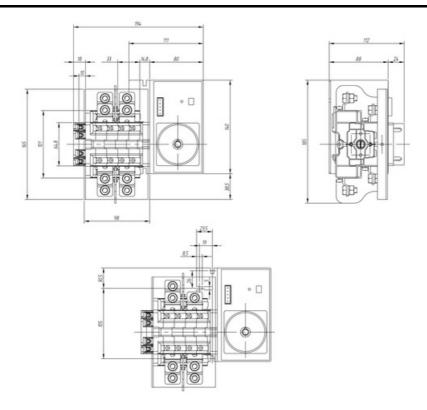

d the load outgoing cables are connected on the top side. Size D3 dimensions 185x228x113, includes auxiliary contact 12A. Back plate mounting. Built-in internal links, mechanical and electrical interlock. Local emergency operation, includes removable padlockable handle. Display for switch position indication and operation counter.Impulse control logic. Protection against supply voltage failure. Terminal connection with tubular cable lugs M8 up to 120mm2.

30/04/2025 www.gave.com 1/3

## Logistic data

| Customs code   | 85365080   |
|----------------|------------|
| ETIM code      | EC000216   |
| Technical data |            |
| Poles          | 3          |
| Y5 Type        | 86         |
| Supply         | 80-230V AC |
|                |            |

## Connection



## **Dimensions**