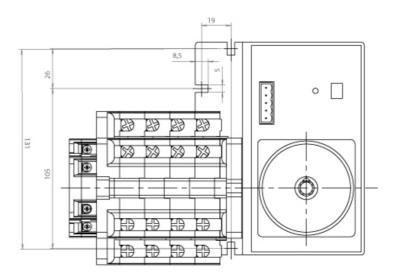

. The supply incoming cables are connected on the bottom side of the unit and the load outgoing cables are connected on the top side. Size D2 dimensions 147x162x113, includes auxiliary contact 12A. Back plate mounting. Built-in internal links, mechanical and electrical interlock. Local emergency operation, includes removable padlockable handle. Display for switch position indication and operation counter.Impulse control logic. Protection against supply voltage failure . Cable clamp connection for wires 16-50mm2.

## Logistic data

| Customs code | 85365080 |
|--------------|----------|
| ETIM code    | EC000216 |
| -            |          |

### **Technical data**

| Poles   | 4      |
|---------|--------|
| Y5 Type | 86     |
| Supply  | 12V DC |

#### Connection



## **Dimensions**