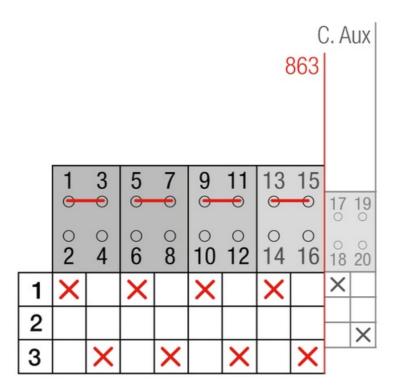

motor unit supply 12Vdc . The supply incoming cables are connected on the bottom side of the unit and the load outgoing cables are connected on the top side. Size D2 dimensions 147x162x113, includes auxiliary contact 12A. Back plate mounting. Built-in internal links, mechanical and electrical interlock. Local emergency operation, includes removable padlockable handle. Display for switch position indication and operation counter.Impulse control logic. Protection against supply voltage failure . Cable clamp connection for wires 16-50mm2.

## Logistic data

| Customs code | 85365080 |
|--------------|----------|
| ETIM code    | EC000216 |
| -            |          |

### **Technical data**

| Poles   | 4      |
|---------|--------|
| Y5 Type | 86     |
| Supply  | 12V DC |

#### Connection



## **Dimensions**