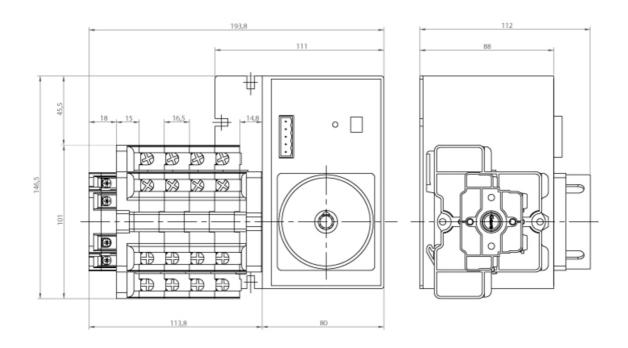

dc . The supply incoming cables are connected on the bottom side of the unit and the load outgoing cables are connected on the top side. Size D2 dimensions 147x162x113, includes auxiliary contact 12A. Back plate mounting. Built-in internal links, mechanical and electrical interlock. Local emergency operation, includes removable padlockable handle. Display for switch position indication and operation counter.Impulse control logic. Protection against supply voltage failure . Cable clamp connection for wires 16-50mm2.

## Logistic data

| Customs code | 85365080 |
|--------------|----------|
| ETIM code    | EC000216 |
| -            |          |

### **Technical data**

| Poles   | 4      |
|---------|--------|
| Y5 Type | 86     |
| Supply  | 12V DC |

#### Connection



## **Dimensions**