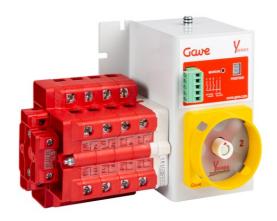

# YL8636101

MOTORISED CHANGEOVER SWITCH 1-0-2 4P 63A INCOMING ON BOTTOM. 12V DC

Code 007YL8636101

**EAN** 8430892333221

#### **Product description**

Motorised changeover switch 1-0-2, 4 poles 63A with motor unit supply 12Vdc . The supply incoming cables are connected on the bottom side of the unit and the load outgoing cables are connected on the top side. Size D2 dimensions 147x162x113, includes auxiliary contact 12A. Back plate mounting. Built-in internal links, mechanical and electrical interlock. Local emergency operation, includes removable padlockable handle. Display for switch position indication and operation counter.Impulse control logic. Protection against supply voltage failure . Cable clamp connection for wires 16-50mm2.