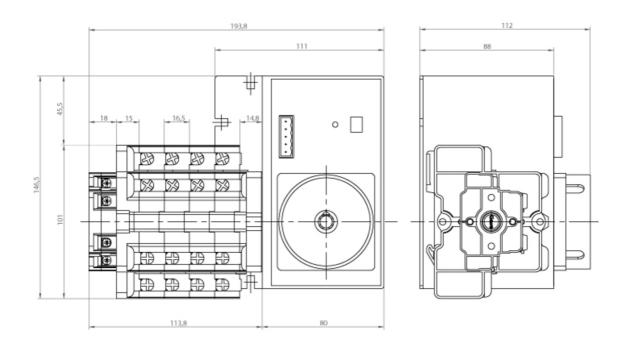

e connected on the bottom side of the unit and the load outgoing cables are connected on the top side. Size D3 dimensions 185x195x113, includes auxiliary contact 12A. Back plate mounting. Built-in internal links, mechanical and electrical interlock. Local emergency operation, includes removable padlockable handle. Display for switch position indication and operation counter.Impulse control logic. Protection against supply voltage failure . Terminal connection with tubular cable lugs M8 up to 120mm2.

## Logistic data

| Customs code | 85365080 |
|--------------|----------|
| ETIM code    | EC000216 |
|              |          |

### **Technical data**

| Poles   | 4          |
|---------|------------|
| Y5 Type | 86         |
| Supply  | 80-230V AC |

#### Connection



## **Dimensions**