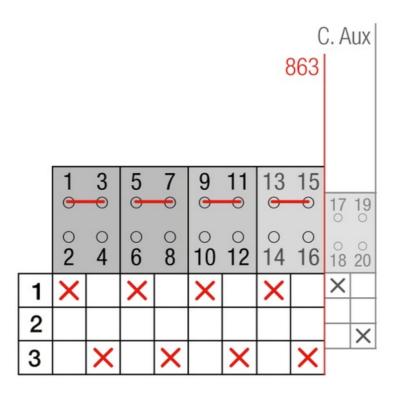

ly incoming cables are connected on the bottom side of the unit and the load outgoing cables are connected on the top side. Size D3 dimensions 185x195x113, includes auxiliary contact 12A. Back plate mounting. Built-in internal links, mechanical and electrical interlock. Local emergency operation, includes removable padlockable handle. Display for switch position indication and operation counter.Impulse control logic. Protection against supply voltage failure . Terminal connection with tubular cable lugs M8 up to 120mm2.

## Logistic data

| Customs code | 85365080 |
|--------------|----------|
| ETIM code    | EC000216 |
|              |          |

### **Technical data**

| Poles   | 4          |
|---------|------------|
| Y5 Type | 86         |
| Supply  | 80-230V AC |

#### Connection



## **Dimensions**