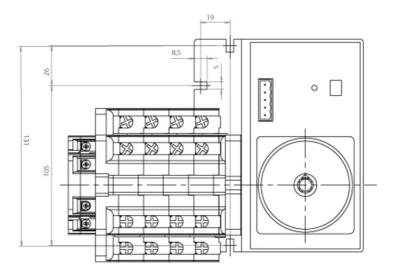

connected on the bottom side of the unit and the load outgoing cables are connected on the top side. Size D3 dimensions 185x195x113, includes auxiliary contact 12A. Back plate mounting. Built-in internal links, mechanical and electrical interlock. Local emergency operation, includes removable padlockable handle. Display for switch position indication and operation counter.Impulse control logic. Protection against supply voltage failure . Terminal connection with tubular cable lugs M8 up to 120mm2.

## Logistic data

| Customs code | 85365080 |
|--------------|----------|
| ETIM code    | EC000216 |
|              |          |

### **Technical data**

| Poles   | 4          |
|---------|------------|
| Y5 Type | 86         |
| Supply  | 80-230V AC |

#### Connection



## **Dimensions**