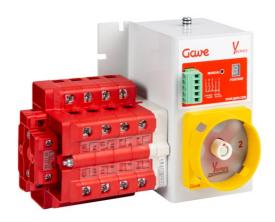

#### **Product description**

Motorised changeover switch 1-0-2 , 4 poles 63A with motor unit supply 80-220Vac . The supply incoming cables are connected on the bottom side of the unit and the load outgoing cables are connected on the top side. Size D3 dimensions 185x195x113, includes auxiliary contact 12A. Back plate mounting. Built-in internal links, mechanical and electrical interlock. Local emergency operation, includes removable padlockable handle. Display for switch position indication and operation counter.Impulse control logic. Protection against supply voltage failure . Terminal connection with tubular cable lugs M8 up to 120mm2.