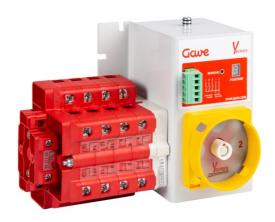

#### **Product description**

Motorised changeover switch 1-0-2, 4 poles 100A with motor unit supply 12Vdc . The supply incoming cables are connected on the bottom side of the unit and the load outgoing cables are connected on the top side. Size D2 dimensions 147x178x113, includes auxiliary contact 12A. Back plate mounting. Built-in internal links, mechanical and electrical interlock. Local emergency operation, includes removable padlockable handle. Display for switch position indication and operation counter.Impulse control logic. Protection against supply voltage failure . Cable clamp connection for wires 16-50mm2.