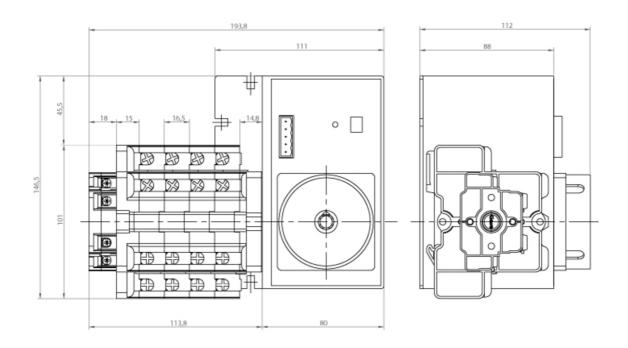

A with motor unit supply 12Vdc . The supply incoming cables are connected on the bottom side of the unit and the load outgoing cables are connected on the top side. Size D2 dimensions 147x178x113, includes auxiliary contact 12A. Back plate mounting. Built-in internal links, mechanical and electrical interlock. Local emergency operation, includes removable padlockable handle. Display for switch position indication and operation counter.Impulse control logic. Protection against supply voltage failure . Cable clamp connection for wires 16-50mm2.

## Logistic data

| Customs code | 85365080 |
|--------------|----------|
| ETIM code    | EC000216 |

### **Technical data**

| Poles   | 4      |
|---------|--------|
| Y5 Type | 86     |
| Supply  | 12V DC |

#### Connection



## **Dimensions**