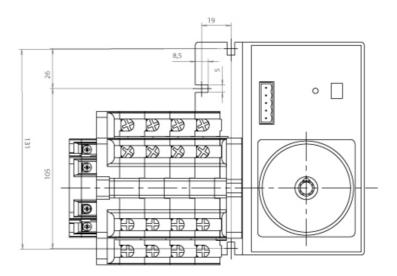

with motor unit supply 12Vdc . The supply incoming cables are connected on the bottom side of the unit and the load outgoing cables are connected on the top side. Size D2 dimensions 147x178x113, includes auxiliary contact 12A. Back plate mounting. Built-in internal links, mechanical and electrical interlock. Local emergency operation, includes removable padlockable handle. Display for switch position indication and operation counter.Impulse control logic. Protection against supply voltage failure . Cable clamp connection for wires 16-50mm2.

## Logistic data

| Customs code | 85365080 |
|--------------|----------|
| ETIM code    | EC000216 |

### **Technical data**

| Poles   | 4      |
|---------|--------|
| Y5 Type | 86     |
| Supply  | 12V DC |

#### Connection



## **Dimensions**