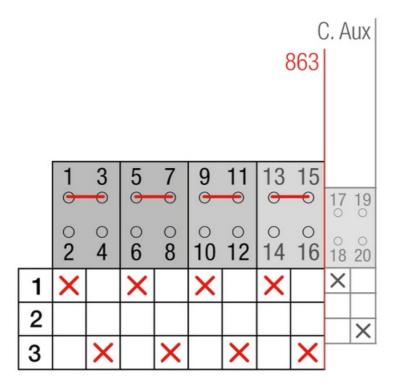

ch 1-0-2, 4 poles 100A with motor unit supply 12Vdc . The supply incoming cables are connected on the bottom side of the unit and the load outgoing cables are connected on the top side. Size D2 dimensions 147x178x113, includes auxiliary contact 12A. Back plate mounting. Built-in internal links, mechanical and electrical interlock. Local emergency operation, includes removable padlockable handle. Display for switch position indication and operation counter.Impulse control logic. Protection against supply voltage failure . Cable clamp connection for wires 16-50mm2.

## Logistic data

| Customs code | 85365080 |
|--------------|----------|
| ETIM code    | EC000216 |

### **Technical data**

| Poles   | 4      |
|---------|--------|
| Y5 Type | 86     |
| Supply  | 12V DC |

#### Connection



## **Dimensions**