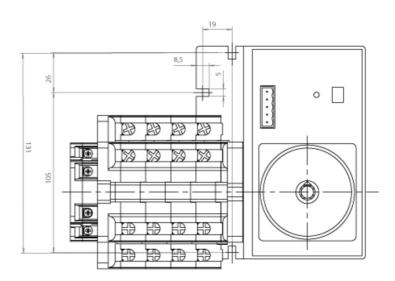

the bottom side of<br>the unit and the load outgoing cables are connected on the top side. Size D2<br>dimensions 147x178x113, includes auxiliary contact 12A. Back plate<br>mounting. Built-in internal links, mechanical and electrical interlock. Local<br>emergency operation, includes removable padlockable handle. Display for<br>switch position indication and operation counter.Impulse control logic.<br>Protection against supply voltage failure . Cable clamp connection for wires<br>16-50mm2. |

# Logistic data

| Customs code | 85365080 |
|--------------|----------|
| ETIM code    | EC000216 |
|              |          |

### **Technical data**

| Poles   | 4          |
|---------|------------|
| Ү5 Туре | 86         |
| Supply  | 80-230V AC |

#### Connection



# Dimensions

# YL8637301