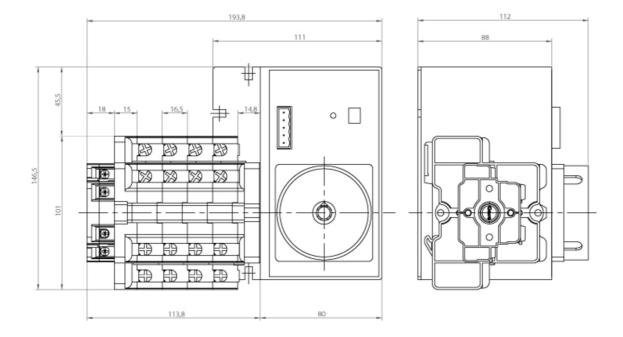

on the bottom side of<br>the unit and the load outgoing cables are connected on the top side. Size D2<br>dimensions 147x178x113, includes auxiliary contact 12A. Back plate<br>mounting. Built-in internal links, mechanical and electrical interlock. Local<br>emergency operation, includes removable padlockable handle. Display for<br>switch position indication and operation counter.Impulse control logic.<br>Protection against supply voltage failure . Cable clamp connection for wires<br>16-50mm2. |

# Logistic data

| Customs code | 85365080 |
|--------------|----------|
| ETIM code    | EC000216 |
|              |          |

### **Technical data**

| Poles   | 4          |
|---------|------------|
| Ү5 Туре | 86         |
| Supply  | 80-230V AC |

#### Connection



# Dimensions

# YL8637301