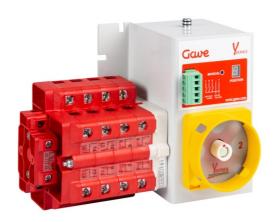

# YL8637301

MOTORISED CHANGEOVER SWITCH 1-0-2 4P 100A INCOMING ON BOTTOM. 80 A 220V AC

| Code                | 007YL8637301                                                                                                                                                                                                                                                                                                                                                                                                                                                                                                                                                                                                                                     |
|---------------------|--------------------------------------------------------------------------------------------------------------------------------------------------------------------------------------------------------------------------------------------------------------------------------------------------------------------------------------------------------------------------------------------------------------------------------------------------------------------------------------------------------------------------------------------------------------------------------------------------------------------------------------------------|
| EAN                 | 8430892333290                                                                                                                                                                                                                                                                                                                                                                                                                                                                                                                                                                                                                                    |
| Product description | Motorised changeover switch 1-0-2, 4 poles 100A with motor unit supply 80-<br>220V ac . The supply incoming cables are connected on the bottom side of<br>the unit and the load outgoing cables are connected on the top side. Size D2<br>dimensions 147x178x113, includes auxiliary contact 12A. Back plate<br>mounting. Built-in internal links, mechanical and electrical interlock. Local<br>emergency operation, includes removable padlockable handle. Display for<br>switch position indication and operation counter.Impulse control logic.<br>Protection against supply voltage failure . Cable clamp connection for wires<br>16-50mm2. |