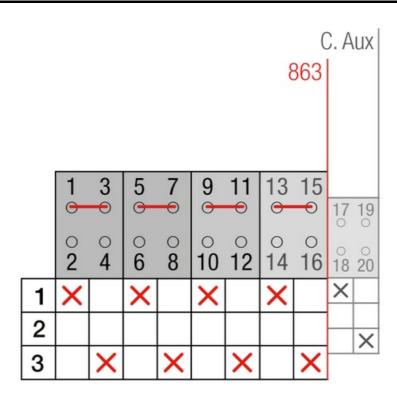

ncoming cables are connected on the bottom side of<br>the unit and the load outgoing cables are connected on the top side. Size D2<br>dimensions 147x178x113, includes auxiliary contact 12A. Back plate<br>mounting. Built-in internal links, mechanical and electrical interlock. Local<br>emergency operation, includes removable padlockable handle. Display for<br>switch position indication and operation counter.Impulse control logic.<br>Protection against supply voltage failure . Cable clamp connection for wires<br>16-50mm2. |

# Logistic data

| Customs code | 85365080 |
|--------------|----------|
| ETIM code    | EC000216 |
|              |          |

### **Technical data**

| Poles   | 4          |
|---------|------------|
| Ү5 Туре | 86         |
| Supply  | 80-230V AC |

#### Connection



# Dimensions

# YL8637301