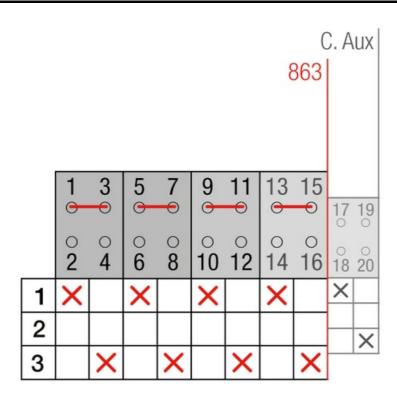

e connected on the bottom side of<br>the unit and the load outgoing cables are connected on the top side. Size D3<br>dimensions 185x228x113, includes auxiliary contact 12A. Back plate<br>mounting. Built-in internal links, mechanical and electrical interlock. Local<br>emergency operation, includes removable padlockable handle. Display for<br>switch position indication and operation counter.Impulse control logic.<br>Protection against supply voltage failure . Terminal connection with tubular<br>cable lugs M8 up to 120mm2. |

# Logistic data

| Customs code | 85365080 |
|--------------|----------|
| ETIM code    | EC000216 |
|              |          |

## **Technical data**

| Poles   | 4          |
|---------|------------|
| Ү5 Туре | 86         |
| Supply  | 80-230V AC |

#### Connection



# Dimensions

# YL8639301