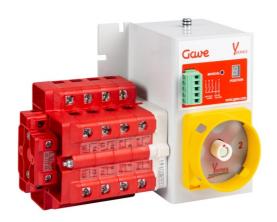

# YL8639301

MOTORISED CHANGEOVER SWITCH 1-0-2 4P 125A INCOMING ON BOTTOM. 80 A 220V AC

| Code                | 007YL8639301                                                                                                                                                                                                                                                                                                                                                                                                                                                                                                                                                                                                                                                      |
|---------------------|-------------------------------------------------------------------------------------------------------------------------------------------------------------------------------------------------------------------------------------------------------------------------------------------------------------------------------------------------------------------------------------------------------------------------------------------------------------------------------------------------------------------------------------------------------------------------------------------------------------------------------------------------------------------|
| EAN                 | 8430892333351                                                                                                                                                                                                                                                                                                                                                                                                                                                                                                                                                                                                                                                     |
| Product description | Motorised changeover switch 1-0-2, 4 poles 125A with motor unit supply 80-<br>220V ac. The supply incoming cables are connected on the bottom side of<br>the unit and the load outgoing cables are connected on the top side. Size D3<br>dimensions 185x228x113, includes auxiliary contact 12A. Back plate<br>mounting. Built-in internal links, mechanical and electrical interlock. Local<br>emergency operation, includes removable padlockable handle. Display for<br>switch position indication and operation counter.Impulse control logic.<br>Protection against supply voltage failure . Terminal connection with tubular<br>cable lugs M8 up to 120mm2. |