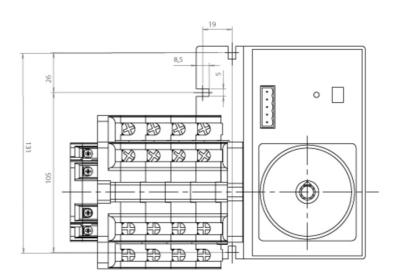

of<br>the unit and the load outgoing cables are connected on the top side. Size D3<br>dimensions 185x228x113, includes auxiliary contact 12A. Back plate<br>mounting. Built-in internal links, mechanical and electrical interlock. Local<br>emergency operation, includes removable padlockable handle. Display for<br>switch position indication and operation counter.Impulse control logic.<br>Protection against supply voltage failure . Terminal connection with tubular<br>cable lugs M8 up to 120mm2. |

# Logistic data

| Customs code | 85365080 |
|--------------|----------|
| ETIM code    | EC000216 |
|              |          |

## **Technical data**

| Poles   | 4          |
|---------|------------|
| Ү5 Туре | 86         |
| Supply  | 80-230V AC |

#### Connection



# Dimensions

# YL8639301