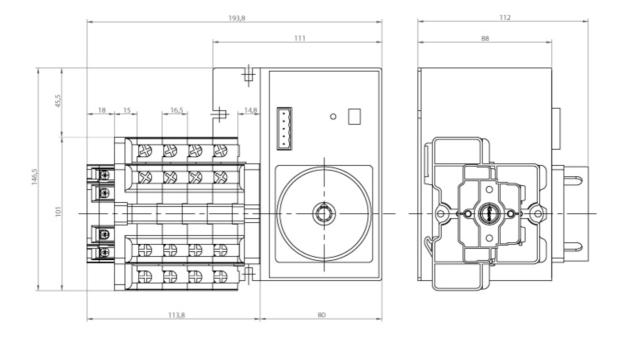

e of<br>the unit and the load outgoing cables are connected on the top side. Size D3<br>dimensions 185x228x113, includes auxiliary contact 12A. Back plate<br>mounting. Built-in internal links, mechanical and electrical interlock. Local<br>emergency operation, includes removable padlockable handle. Display for<br>switch position indication and operation counter.Impulse control logic.<br>Protection against supply voltage failure . Terminal connection with tubular<br>cable lugs M8 up to 120mm2. |

# Logistic data

| Customs code | 85365080 |
|--------------|----------|
| ETIM code    | EC000216 |
|              |          |

## **Technical data**

| Poles   | 4          |
|---------|------------|
| Ү5 Туре | 86         |
| Supply  | 80-230V AC |

#### Connection



# Dimensions

# YL8639301