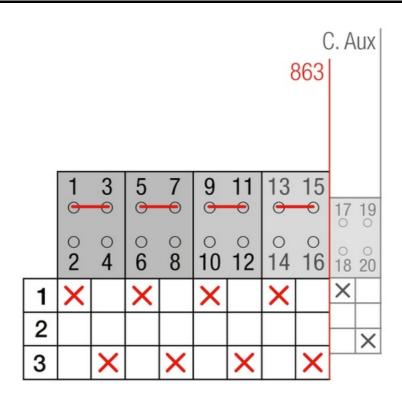

## YL863A101

MOTORISED CHANGEOVER SWITCH 1-0-2 4P 160A INCOMING ON BOTTOM. 12V DC

| Code                | 007YL863A101                                                                                                                                                                                                                                                                                                                                                                                                                                                                                                                                                                                                       |
|---------------------|--------------------------------------------------------------------------------------------------------------------------------------------------------------------------------------------------------------------------------------------------------------------------------------------------------------------------------------------------------------------------------------------------------------------------------------------------------------------------------------------------------------------------------------------------------------------------------------------------------------------|
| EAN                 | 8430892333405                                                                                                                                                                                                                                                                                                                                                                                                                                                                                                                                                                                                      |
| Product description | Motorised changeover switch 1-0-2, 4 poles 160A with motor unit supply 12V dc. The supply incoming cables are connected on the bottom side of the unit and the load outgoing cables are connected on the top side. Size D2 dimensions 147x195x113, includes auxiliary contact 12A. Back plate mounting. Built-in internal links, mechanical and electrical interlock. Local emergency operation, includes removable padlockable handle. Display for switch position indication and operation counter. Impulse control logic. Protection against supply voltage failure. Cable clamp connection for wires 16-50mm2. |

## Connection

Supply