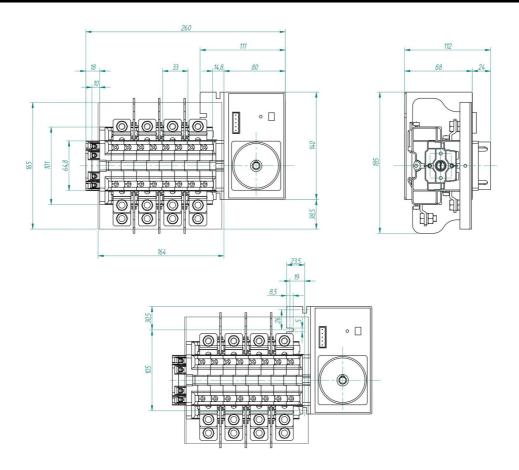

The supply incoming cables are connected on the bottom side of the unit and the load outgoing cables are connected on the top side. Size D2 dimensions 147x195x113, includes auxiliary contact 12A. Back plate mounting. Built-in internal links, mechanical and electrical interlock. Local emergency operation, includes removable padlockable handle. Display for switch position indication and operation counter. Impulse control logic. Protection against supply voltage failure. Cable clamp connection for wires 16-50mm2. |

30/04/2025 www.gave.com 1/3

12V DC

## Logistic data

| Customs code   | 85365080 |
|----------------|----------|
| ETIM code      | EC000216 |
| Technical data |          |
| Poles          | 4        |
| Y5 Type        | 86       |

## Connection

Supply



## **Dimensions**