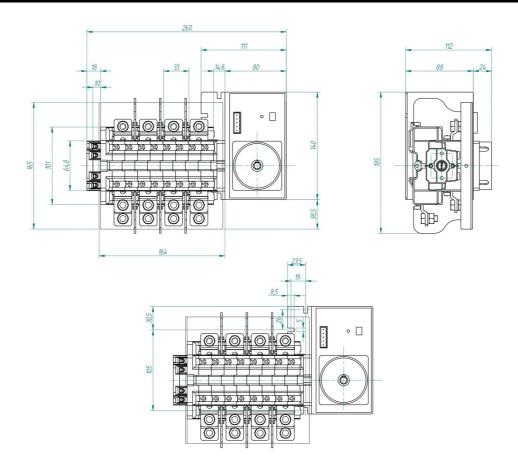

The supply incoming cables are connected on the bottom side of the unit and the load outgoing cables are connected on the top side. Size D2 dimensions 147x195x113, includes auxiliary contact 12A. Back plate mounting. Built-in internal links, mechanical and electrical interlock. Local emergency operation, includes removable padlockable handle. Display for switch position indication and operation counter. Impulse control logic. Protection against supply voltage failure. Cable clamp connection for wires 16-50mm2. |

## Logistic data

| Customs code   | 85365080 |
|----------------|----------|
| ETIM code      | EC000216 |
| Technical data |          |

| Poles   | 4          |
|---------|------------|
| Y5 Type | 86         |
| Supply  | 80-230V AC |

## Connection



3/3

## **Dimensions**