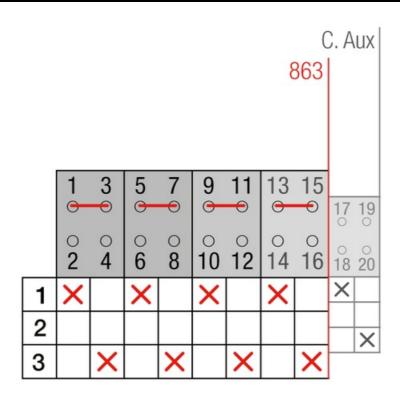

r unit supply 80-220V ac. The supply incoming cables are connected on the bottom side of the unit and the load outgoing cables are connected on the top side. Size D2 dimensions 147x195x113, includes auxiliary contact 12A. Back plate mounting. Built-in internal links, mechanical and electrical interlock. Local emergency operation, includes removable padlockable handle. Display for switch position indication and operation counter. Impulse control logic. Protection against supply voltage failure. Cable clamp connection for wires 16-50mm2. |

## Logistic data

| Customs code   | 85365080 |
|----------------|----------|
| ETIM code      | EC000216 |
| Technical data |          |

| Poles   | 4          |
|---------|------------|
| Y5 Type | 86         |
| Supply  | 80-230V AC |

## Connection



3/3

## **Dimensions**