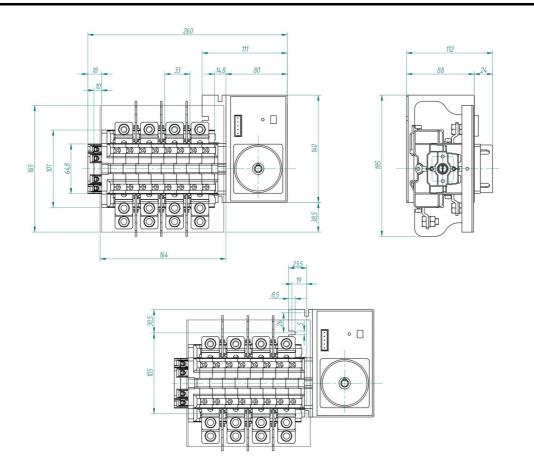

ttom side of<br>the unit and the load outgoing cables are connected on the top side. Size D3<br>dimensions 185x261x113, includes auxiliary contact 12A. Back plate<br>mounting. Built-in internal links, mechanical and electrical interlock. Local<br>emergency operation, includes removable padlockable handle. Display for<br>switch position indication and operation counter.Impulse control logic.<br>Protection against supply voltage failure . Terminal connection with tubular<br>cable lugs M8 up to 120mm2. |

## Logistic data

| Customs code | 85365080 |
|--------------|----------|
| ETIM code    | EC000216 |
|              |          |

#### **Technical data**

| Poles   | 4          |
|---------|------------|
| Ү5 Туре | 86         |
| Supply  | 80-230V AC |

#### Connection



### Dimensions