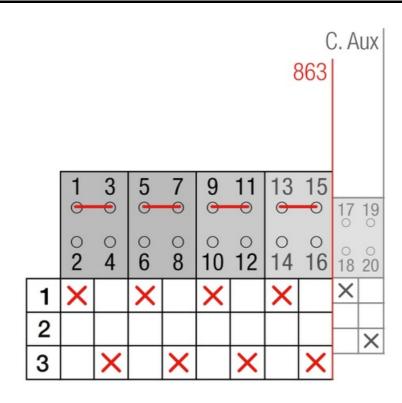

onnected on the bottom side of<br>the unit and the load outgoing cables are connected on the top side. Size D3<br>dimensions 185x261x113, includes auxiliary contact 12A. Back plate<br>mounting. Built-in internal links, mechanical and electrical interlock. Local<br>emergency operation, includes removable padlockable handle. Display for<br>switch position indication and operation counter.Impulse control logic.<br>Protection against supply voltage failure . Terminal connection with tubular<br>cable lugs M8 up to 120mm2. |

## Logistic data

| Customs code | 85365080 |
|--------------|----------|
| ETIM code    | EC000216 |
|              |          |

#### **Technical data**

| Poles   | 4          |
|---------|------------|
| Ү5 Туре | 86         |
| Supply  | 80-230V AC |

#### Connection



### Dimensions