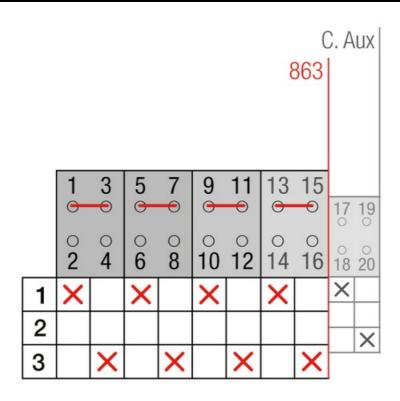

-230Vac. The supply incoming cables are connected on the bottom side of the unit and the load outgoing cables are connected on the top side. Size D3 dimensions 185x195x113, includes auxiliary contact 12A. Back plate mounting. Built-in internal links, mechanical and electrical interlock. Local emergency operation, includes removable padlockable handle. Display for switch position indication and operation counter.Impulse control logic. Protection against supply voltage failure. Terminal connection with tubular cable lugs M8 up to 120mm2. |

## Logistic data

| Customs code   | 85365080 |
|----------------|----------|
| ETIM code      | EC000216 |
| Technical data |          |

| Poles   | 4          |
|---------|------------|
| Y5 Type | 86         |
| Supply  | 80-230V AC |

## Connection



3/3

## **Dimensions**