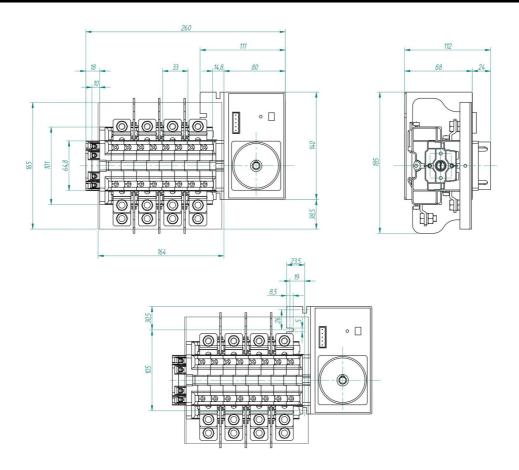

ng cables are connected on the bottom side of the unit and the load outgoing cables are connected on the top side. Size D3 dimensions 185x195x113, includes auxiliary contact 12A. Back plate mounting. Built-in internal links, mechanical and electrical interlock. Local emergency operation, includes removable padlockable handle. Display for switch position indication and operation counter.Impulse control logic. Protection against supply voltage failure. Terminal connection with tubular cable lugs M8 up to 120mm2. |

## Logistic data

| Customs code   | 85365080 |
|----------------|----------|
| ETIM code      | EC000216 |
| Technical data |          |

| Poles   | 4          |
|---------|------------|
| Y5 Type | 86         |
| Supply  | 80-230V AC |

## Connection



3/3

## **Dimensions**