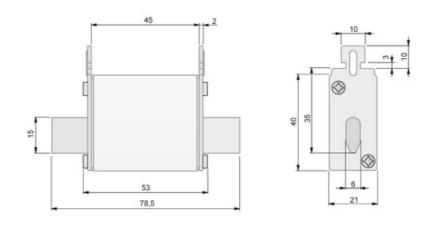

ighly resistant to thermal shocks and pressure.<br>Copper contacts with silver bath and specially for easy introduction into the<br>fuse base. Central melting indicator For quick visualization of the fuse status,<br>spikelet explorer of the stainless steel indicator reverses more reliability when<br>avoiding corrosion and aging problems. |

#### Fuse data

| Fuse type            | NH            |
|----------------------|---------------|
| Operating voltage    | 690 V         |
| Utilisation category | aM            |
| Breaking capacity    | 120 kA        |
| Fuse indicator       | Si / Yes      |
| Standards            | IEC 60269-1/2 |

#### Technical data

| Standard | IEC 60269-2 |
|----------|-------------|
| Size     | 000         |

### **Características Fusible**



## Dimensions