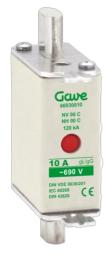

# 66930010

NH FUSE WITH INDICATOR 10A.AM S000

| Code                | 01866930010                                                                                                                                                                                                                                                                                                                                                                                                                                                                                                                                                                                                                                                                                                   |
|---------------------|---------------------------------------------------------------------------------------------------------------------------------------------------------------------------------------------------------------------------------------------------------------------------------------------------------------------------------------------------------------------------------------------------------------------------------------------------------------------------------------------------------------------------------------------------------------------------------------------------------------------------------------------------------------------------------------------------------------|
| EAN                 | 8430892109574                                                                                                                                                                                                                                                                                                                                                                                                                                                                                                                                                                                                                                                                                                 |
| Product description | NH blade fuse of compact dimensions size 000 Nominal current of 10A with<br>protection curve class AM. Suitable for the protection of engines, transformers<br>and equipment with high boot tips. For tensions up to 690V offers protection<br>against overload and short circuit with a 120KA Rupture capacity up to 500V<br>and 80KA for 690V. Ceramic highly resistant to thermal shocks and pressure.<br>Copper contacts with silver bath and specially for easy introduction into the<br>fuse base. Central melting indicator For quick visualization of the fuse status,<br>spikelet explorer of the stainless steel indicator reverses more reliability when<br>avoiding corrosion and aging problems. |

#### Fuse data

| Fuse type            | NH            |
|----------------------|---------------|
| Operating voltage    | 690 V         |
| Utilisation category | aM            |
| Breaking capacity    | 120 kA        |
| Fuse indicator       | Si / Yes      |
| Standards            | IEC 60269-1/2 |