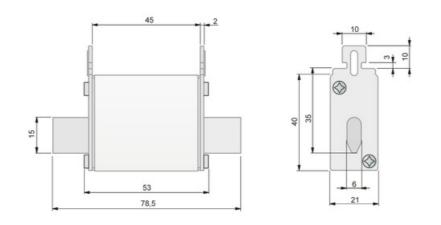

ighly resistant to thermal shocks and pressure.<br>Copper contacts with silver bath and specially for easy introduction into the<br>fuse base. Central melting indicator For quick visualization of the fuse status,<br>spikelet explorer of the stainless steel indicator reverses more reliability when<br>avoiding corrosion and aging problems. |

#### Fuse data

| Fuse type            | NH            |
|----------------------|---------------|
| Operating voltage    | 690 V         |
| Utilisation category | aM            |
| Breaking capacity    | 120 kA        |
| Fuse indicator       | Si / Yes      |
| Standards            | IEC 60269-1/2 |

#### Technical data

| Standard | IEC 60269-2 |
|----------|-------------|
| Size     | 000         |

### **Características Fusible**



## Dimensions