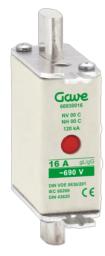

# 66930016

NH FUSE WITH INDICATOR 16A.AM S000

| Code                | 01866930016                                                                                                                                                                                                                                                                                                                                                                                                                                                                                                                                                                                                                                                                                                |
|---------------------|------------------------------------------------------------------------------------------------------------------------------------------------------------------------------------------------------------------------------------------------------------------------------------------------------------------------------------------------------------------------------------------------------------------------------------------------------------------------------------------------------------------------------------------------------------------------------------------------------------------------------------------------------------------------------------------------------------|
| EAN                 | 8430892109581                                                                                                                                                                                                                                                                                                                                                                                                                                                                                                                                                                                                                                                                                              |
| Product description | NH blade fuse of compact dimensions size 000 Nominal current 16A with<br>protection curve class AM. Suitable for the protection of engines, transformers<br>and equipment with high boot tips. For tensions up to 690V offers protection<br>against overload and short circuit with a 120KA Rupture capacity up to 500V<br>and 80KA for 690V. Ceramic highly resistant to thermal shocks and pressure.<br>Copper contacts with silver bath and specially for easy introduction into the<br>fuse base. Central melting indicator For quick visualization of the fuse status,<br>spikelet explorer of the stainless steel indicator reverses more reliability when<br>avoiding corrosion and aging problems. |

#### Fuse data

| Fuse type            | NH            |
|----------------------|---------------|
| Operating voltage    | 690 V         |
| Utilisation category | aM            |
| Breaking capacity    | 120 kA        |
| Fuse indicator       | Si / Yes      |
| Standards            | IEC 60269-1/2 |