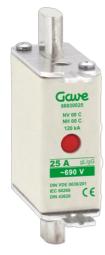

## 66930025

NH FUSE WITH INDICATOR 25A.AM S000

| Code                | 01866930025                                                                                                                                                                                                                                                                                                                                                                                                                                                                                                                                                                                                                                                                                                   |
|---------------------|---------------------------------------------------------------------------------------------------------------------------------------------------------------------------------------------------------------------------------------------------------------------------------------------------------------------------------------------------------------------------------------------------------------------------------------------------------------------------------------------------------------------------------------------------------------------------------------------------------------------------------------------------------------------------------------------------------------|
| EAN                 | 8430892109604                                                                                                                                                                                                                                                                                                                                                                                                                                                                                                                                                                                                                                                                                                 |
| Product description | NH blade fuse of compact dimensions size 000 Nominal current of 25A with<br>protection curve class AM. Suitable for the protection of engines, transformers<br>and equipment with high boot tips. For tensions up to 690V offers protection<br>against overload and short circuit with a 120KA Rupture capacity up to 500V<br>and 80KA for 690V. Ceramic highly resistant to thermal shocks and pressure.<br>Copper contacts with silver bath and specially for easy introduction into the<br>fuse base. Central melting indicator For quick visualization of the fuse status,<br>spikelet explorer of the stainless steel indicator reverses more reliability when<br>avoiding corrosion and aging problems. |

## **Fuse data**

| Fuse type            | NH            |
|----------------------|---------------|
| Operating voltage    | 690 V         |
| Utilisation category | aM            |
| Breaking capacity    | 120 kA        |
| Fuse indicator       | Si / Yes      |
| Standards            | IEC 60269-1/2 |