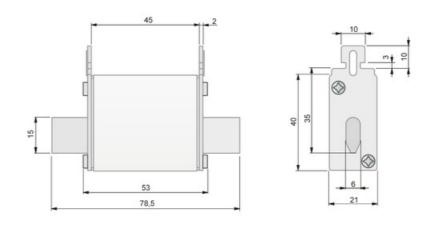

for 690V. Ceramic highly resistant to thermal shocks and pressure.<br>Copper contacts with silver bath and specially for easy introduction into the<br>fuse base. Central melting indicator For quick visualization of the fuse status,<br>spikelet explorer of the stainless steel indicator reverses more reliability when<br>avoiding corrosion and aging problems. |

## **Fuse data**

| Fuse type            | NH            |
|----------------------|---------------|
| Operating voltage    | 690 V         |
| Utilisation category | aM            |
| Breaking capacity    | 120 kA        |
| Fuse indicator       | Si / Yes      |
| Standards            | IEC 60269-1/2 |

| Standard | IEC 60269-2 |
|----------|-------------|
| Size     | 000         |

## **Características Fusible**



## Dimensions