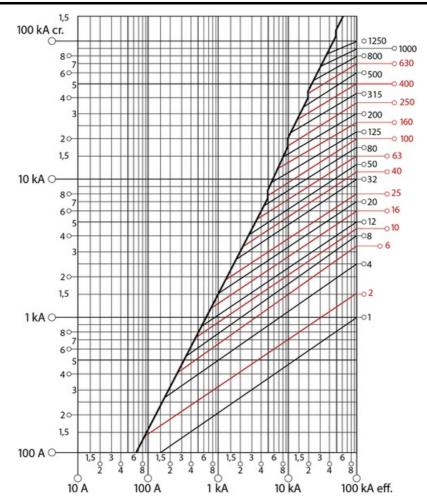

r 690V. Ceramic highly resistant to thermal shocks and pressure.<br>Copper contacts with silver bath and specially for easy introduction into the<br>fuse base. Central melting indicator For quick visualization of the fuse status,<br>spikelet explorer of the stainless steel indicator reverses more reliability when<br>avoiding corrosion and aging problems. |

#### Fuse data

| Fuse type            | NH            |
|----------------------|---------------|
| Operating voltage    | 690 V         |
| Utilisation category | aM            |
| Breaking capacity    | 120 kA        |
| Fuse indicator       | Si / Yes      |
| Standards            | IEC 60269-1/2 |

#### Technical data

| Standard | IEC 60269-2 |
|----------|-------------|
| Size     | 000         |

### **Características Fusible**



## Dimensions