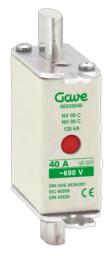

# 66930040

NH FUSE WITH INDICATOR 40A.AM S000

| Code                | 01866930040                                                                                                                                                                                                                                                                                                                                                                                                                                                                                                                                                                                                                                                                                              |
|---------------------|----------------------------------------------------------------------------------------------------------------------------------------------------------------------------------------------------------------------------------------------------------------------------------------------------------------------------------------------------------------------------------------------------------------------------------------------------------------------------------------------------------------------------------------------------------------------------------------------------------------------------------------------------------------------------------------------------------|
| EAN                 | 8430892109628                                                                                                                                                                                                                                                                                                                                                                                                                                                                                                                                                                                                                                                                                            |
| Product description | NH blade fuse of compact dimensions size 000 rated current 40A with<br>protection curve class AM. Suitable for the protection of engines, transformers<br>and equipment with high boot tips. For tensions up to 690V offers protection<br>against overload and short circuit with a 120KA Rupture capacity up to 500V<br>and 80KA for 690V. Ceramic highly resistant to thermal shocks and pressure.<br>Copper contacts with silver bath and specially for easy introduction into the<br>fuse base. Central melting indicator For quick visualization of the fuse status,<br>spikelet explorer of the stainless steel indicator reverses more reliability when<br>avoiding corrosion and aging problems. |

#### Fuse data

| Fuse type            | NH            |
|----------------------|---------------|
| Operating voltage    | 690 V         |
| Utilisation category | aM            |
| Breaking capacity    | 120 kA        |
| Fuse indicator       | Si / Yes      |
| Standards            | IEC 60269-1/2 |

#### Technical data

| Standard | IEC 60269-2 |
|----------|-------------|
| Size     | 000         |