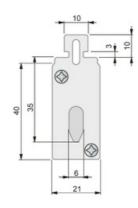

eramic highly resistant to thermal shocks and pressure. Copper contacts with silver bath and specially for easy introduction into the fuse base. Central melting indicator For quick visualization of the fuse status, spikelet explorer of the stainless steel indicator reverses more reliability when avoiding corrosion and aging problems.

### Fuse data

| Fuse type            | NH            |
|----------------------|---------------|
| Operating voltage    | 690 V         |
| Utilisation category | аМ            |
| Breaking capacity    | 120 kA        |
| Fuse indicator       | Si / Yes      |
| Standards            | IEC 60269-1/2 |

#### **Technical data**

| Standard | IEC 60269-2 |
|----------|-------------|
| Size     | 000         |

#### Características Fusible



## **Dimensions**