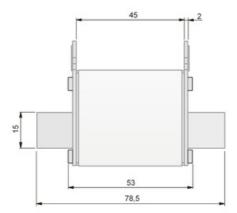

Ceramic highly resistant to thermal shocks and pressure. Copper contacts with silver bath and specially for easy introduction into the fuse base. Central melting indicator For quick visualization of the fuse status, spikelet explorer of the stainless steel indicator reverses more reliability when avoiding corrosion and aging problems.

### Fuse data

| Fuse type            | NH            |
|----------------------|---------------|
| Operating voltage    | 690 V         |
| Utilisation category | аМ            |
| Breaking capacity    | 120 kA        |
| Fuse indicator       | Si / Yes      |
| Standards            | IEC 60269-1/2 |

#### **Technical data**

| Standard | IEC 60269-2 |
|----------|-------------|
| Size     | 000         |

#### Características Fusible



## **Dimensions**