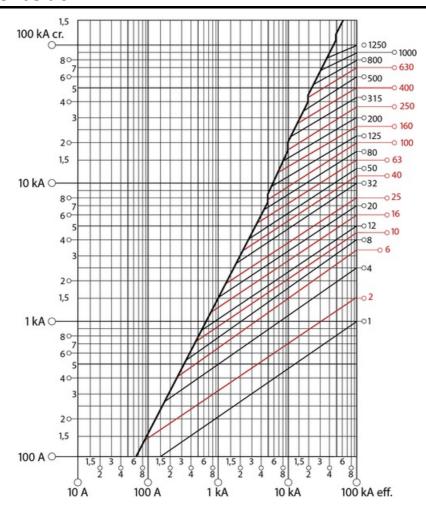

#### **Product description**

NH 00 blade fuse 63A nominal current with class AM protection curve. Suitable for the protection of engines, transformers and equipment with high boot tips. For tensions up to 690V offers protection against overload and short circuit with a 120KA Rupture capacity up to 500V and 80KA for 690V. Ceramic highly resistant to thermal shocks and pressure. Copper contacts with silver bath and specially for easy introduction into the fuse base. Central melting indicator For quick visualization of the fuse status, spikelet explorer of the stainless steel indicator reverses more reliability when avoiding corrosion and aging problems.

### Fuse data

| Fuse type            | NH            |
|----------------------|---------------|
| Operating voltage    | 690 V         |
| Utilisation category | аМ            |
| Breaking capacity    | 120 kA        |
| Fuse indicator       | Si / Yes      |
| Standards            | IEC 60269-1/2 |