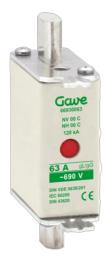

# 66930063

NH FUSE WITH INDICATOR 63A.AM S000

Code 01866930063

**EAN** 8430892109642

#### **Product description**

NH 00 blade fuse 63A nominal current with class AM protection curve. Suitable for the protection of engines, transformers and equipment with high boot tips. For tensions up to 690V offers protection against overload and short circuit with a 120KA Rupture capacity up to 500V and 80KA for 690V. Ceramic highly resistant to thermal shocks and pressure. Copper contacts with silver bath and specially for easy introduction into the fuse base. Central melting indicator For quick visualization of the fuse status, spikelet explorer of the stainless steel indicator reverses more reliability when avoiding corrosion and aging problems.

### Fuse data

| Fuse type            | NH            |
|----------------------|---------------|
| Operating voltage    | 690 V         |
| Utilisation category | аМ            |
| Breaking capacity    | 120 kA        |
| Fuse indicator       | Si / Yes      |
| Standards            | IEC 60269-1/2 |