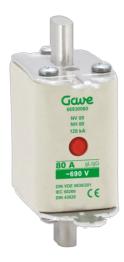

# 66930080

NH FUSE WITH INDICATOR 80A.AM S000

**Code** 01866930080

**EAN** 8430892109659

#### **Product description**

NH 00 knife fuse 80A nominal current with class AM protection curve. Suitable for the protection of engines, transformers and equipment with high boot tips. For tensions up to 690V offers protection against overload and short circuit with a 120KA Rupture capacity up to 500V and 80KA for 690V. Ceramic highly resistant to thermal shocks and pressure. Copper contacts with silver bath and specially for easy introduction into the fuse base. Central melting indicator For quick visualization of the fuse status, spikelet explorer of the stainless steel indicator reverses more reliability when avoiding corrosion and aging problems.

### Fuse data

| Fuse type            | NH            |
|----------------------|---------------|
| Operating voltage    | 690 V         |
| Utilisation category | аМ            |
| Breaking capacity    | 120 kA        |
| Fuse indicator       | Si / Yes      |
| Standards            | IEC 60269-1/2 |