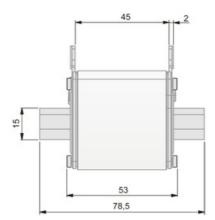

Ceramic highly resistant to thermal shocks and pressure. Copper contacts with silver bath and specially for easy introduction into the fuse base. Central melting indicator For quick visualization of the fuse status, spikelet explorer of the stainless steel indicator reverses more reliability when avoiding corrosion and aging problems.

### Fuse data

| Fuse type            | NH            |
|----------------------|---------------|
| Operating voltage    | 690 V         |
| Utilisation category | аМ            |
| Breaking capacity    | 120 kA        |
| Fuse indicator       | Si / Yes      |
| Standards            | IEC 60269-1/2 |

#### **Technical data**

| Standard | IEC 60269-2 |
|----------|-------------|
| Size     | 00          |

#### Características Fusible



## **Dimensions**