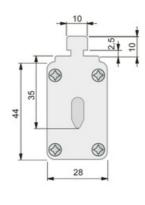

eramic highly resistant to thermal shocks and pressure. Copper contacts with silver bath and specially for easy introduction into the fuse base. Central melting indicator For quick visualization of the fuse status, spikelet explorer of the stainless steel indicator reverses more reliability when avoiding corrosion and aging problems.

### Fuse data

| Fuse type            | NH            |
|----------------------|---------------|
| Operating voltage    | 690 V         |
| Utilisation category | аМ            |
| Breaking capacity    | 120 kA        |
| Fuse indicator       | Si / Yes      |
| Standards            | IEC 60269-1/2 |

#### **Technical data**

| Standard | IEC 60269-2 |
|----------|-------------|
| Size     | 00          |

#### Características Fusible



## **Dimensions**