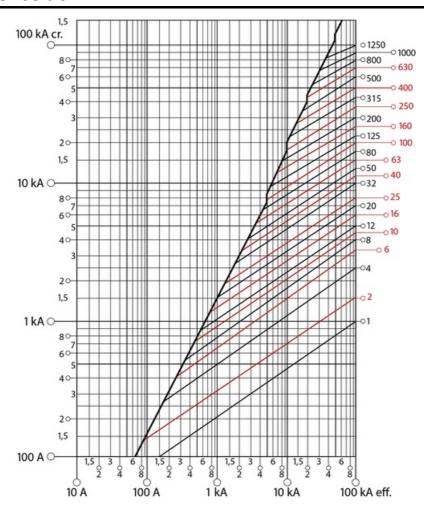

#### **Product description**

NH 00 knife fuse 80A nominal current with class AM protection curve. Suitable for the protection of engines, transformers and equipment with high boot tips. For tensions up to 690V offers protection against overload and short circuit with a 120KA Rupture capacity up to 500V and 80KA for 690V. Ceramic highly resistant to thermal shocks and pressure. Copper contacts with silver bath and specially for easy introduction into the fuse base. Central melting indicator For quick visualization of the fuse status, spikelet explorer of the stainless steel indicator reverses more reliability when avoiding corrosion and aging problems.

### Fuse data

| Fuse type            | NH            |
|----------------------|---------------|
| Operating voltage    | 690 V         |
| Utilisation category | аМ            |
| Breaking capacity    | 120 kA        |
| Fuse indicator       | Si / Yes      |
| Standards            | IEC 60269-1/2 |