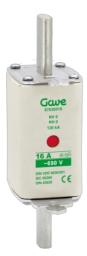

# 67030016

NH FUSE WITH INDICATOR 16A.AM S0

Code 01867030016

**EAN** 8430892109802

#### **Product description**

NH0 knife fuse NH0 Nominal current 16A with class AM protection curve. Suitable for the protection of engines, transformers and equipment with high boot tips. For tensions up to 690V offers protection against overload and short circuit with a 120KA Rupture capacity up to 500V and 80KA for 690V. Ceramic highly resistant to thermal shocks and pressure. Copper contacts with silver bath and specially for easy introduction into the fuse base. Central melting indicator For quick visualization of the fuse status, spikelet explorer of the stainless steel indicator reverses more reliability when avoiding corrosion and aging problems.

#### Fuse data

| Fuse type            | NH            |
|----------------------|---------------|
| Operating voltage    | 690 V         |
| Utilisation category | аМ            |
| Breaking capacity    | 120 kA        |
| Fuse indicator       | Si / Yes      |
| Standards            | IEC 60269-1/2 |