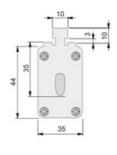

ith a 120KA Rupture capacity up to 500V and 80KA for 690V. Ceramic highly resistant to thermal shocks and pressure. Copper contacts with silver bath and specially for easy introduction into the fuse base. Central melting indicator For quick visualization of the fuse status, spikelet explorer of the stainless steel indicator reverses more reliability when avoiding corrosion and aging problems.

#### Fuse data

| Fuse type            | NH            |
|----------------------|---------------|
| Operating voltage    | 690 V         |
| Utilisation category | аМ            |
| Breaking capacity    | 120 kA        |
| Fuse indicator       | Si / Yes      |
| Standards            | IEC 60269-1/2 |

#### **Technical data**

Standard IEC 60269-2

### Características Fusible



## **Dimensions**