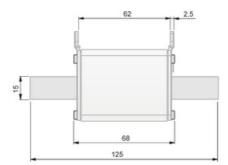

with a 120KA Rupture capacity up to 500V and 80KA for 690V. Ceramic highly resistant to thermal shocks and pressure. Copper contacts with silver bath and specially for easy introduction into the fuse base. Central melting indicator For quick visualization of the fuse status, spikelet explorer of the stainless steel indicator reverses more reliability when avoiding corrosion and aging problems.

#### Fuse data

| Fuse type            | NH            |
|----------------------|---------------|
| Operating voltage    | 690 V         |
| Utilisation category | аМ            |
| Breaking capacity    | 120 kA        |
| Fuse indicator       | Si / Yes      |
| Standards            | IEC 60269-1/2 |

#### **Technical data**

Standard IEC 60269-2

### Características Fusible



## **Dimensions**