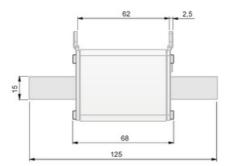

with a 120KA Rupture capacity up to 500V and 80KA for 690V. Ceramic highly resistant to thermal shocks and pressure. Copper contacts with silver bath and specially for easy introduction into the fuse base. Central melting indicator For quick visualization of the fuse status, spikelet explorer of the stainless steel indicator reverses more reliability when avoiding corrosion and aging problems.

#### Fuse data

| Fuse type            | NH            |
|----------------------|---------------|
| Operating voltage    | 690 V         |
| Utilisation category | аМ            |
| Breaking capacity    | 120 kA        |
| Fuse indicator       | Si / Yes      |
| Standards            | IEC 60269-1/2 |

#### **Technical data**

Standard IEC 60269-2

### Características Fusible



## **Dimensions**