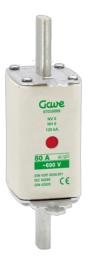

# 67030080

NH FUSE WITH INDICATOR 80A.AM S0

Code 01867030080

**EAN** 8430892109871

#### **Product description**

NH0 blade nh0 fuse 80A with protection curve class AM. Suitable for the protection of engines, transformers and equipment with high boot tips. For tensions up to 690V offers protection against overload and short circuit with a 120KA Rupture capacity up to 500V and 80KA for 690V. Ceramic highly resistant to thermal shocks and pressure. Copper contacts with silver bath and specially for easy introduction into the fuse base. Central melting indicator For quick visualization of the fuse status, spikelet explorer of the stainless steel indicator reverses more reliability when avoiding corrosion and aging problems.

#### Fuse data

| Fuse type            | NH            |
|----------------------|---------------|
| Operating voltage    | 690 V         |
| Utilisation category | аМ            |
| Breaking capacity    | 120 kA        |
| Fuse indicator       | Si / Yes      |
| Standards            | IEC 60269-1/2 |