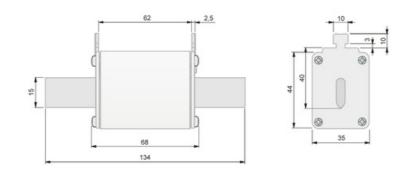

y resistant to thermal shocks and pressure.<br>Copper contacts with silver bath and specially for easy introduction into the<br>fuse base. Central melting indicator For quick visualization of the fuse status,<br>spikelet explorer of the stainless steel indicator reverses more reliability when<br>avoiding corrosion and aging problems. |

#### **Fuse data**

| Fuse type            | NH            |
|----------------------|---------------|
| Operating voltage    | 690 V         |
| Utilisation category | aM            |
| Breaking capacity    | 120 kA        |
| Fuse indicator       | Si / Yes      |
| Standards            | IEC 60269-1/2 |

#### Technical data

| Standard | IEC 60269-2 |
|----------|-------------|
| Size     | 1C          |

### **Características Fusible**



## Dimensions