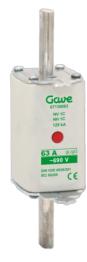

# 67130063

NH FUSE WITH INDICATOR 63A.AM S1

| Code                | 01867130063                                                                                                                                                                                                                                                                                                                                                                                                                                                                                                                                                                                                                                                                                                 |
|---------------------|-------------------------------------------------------------------------------------------------------------------------------------------------------------------------------------------------------------------------------------------------------------------------------------------------------------------------------------------------------------------------------------------------------------------------------------------------------------------------------------------------------------------------------------------------------------------------------------------------------------------------------------------------------------------------------------------------------------|
| EAN                 | 8430892109994                                                                                                                                                                                                                                                                                                                                                                                                                                                                                                                                                                                                                                                                                               |
| Product description | NH blade fuse of compact dimensions size 1 Nominal current of 63A with<br>protection curve class AM. Suitable for the protection of engines, transformers<br>and equipment with high boot tips. For tensions up to 690V offers protection<br>against overload and short circuit with a 120KA Rupture capacity up to 500V<br>and 80KA for 690V. Ceramic highly resistant to thermal shocks and pressure.<br>Copper contacts with silver bath and specially for easy introduction into the<br>fuse base. Central melting indicator For quick visualization of the fuse status,<br>spikelet explorer of the stainless steel indicator reverses more reliability when<br>avoiding corrosion and aging problems. |

#### **Fuse data**

| Fuse type            | NH            |
|----------------------|---------------|
| Operating voltage    | 690 V         |
| Utilisation category | aM            |
| Breaking capacity    | 120 kA        |
| Fuse indicator       | Si / Yes      |
| Standards            | IEC 60269-1/2 |