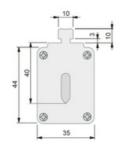

eramic highly resistant to thermal shocks and pressure. Copper contacts with silver bath and specially for easy introduction into the fuse base. Central melting indicator For quick visualization of the fuse status, spikelet explorer of the stainless steel indicator reverses more reliability when avoiding corrosion and aging problems.

### Fuse data

| Fuse type            | NH            |
|----------------------|---------------|
| Operating voltage    | 690 V         |
| Utilisation category | аМ            |
| Breaking capacity    | 120 kA        |
| Fuse indicator       | Si / Yes      |
| Standards            | IEC 60269-1/2 |

#### **Technical data**

| Standard | IEC 60269-2 |
|----------|-------------|
| Size     | 10          |

#### Características Fusible



## **Dimensions**