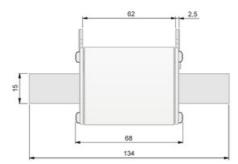

Ceramic highly resistant to thermal shocks and pressure. Copper contacts with silver bath and specially for easy introduction into the fuse base. Central melting indicator For quick visualization of the fuse status, spikelet explorer of the stainless steel indicator reverses more reliability when avoiding corrosion and aging problems.

### Fuse data

| Fuse type            | NH            |
|----------------------|---------------|
| Operating voltage    | 690 V         |
| Utilisation category | аМ            |
| Breaking capacity    | 120 kA        |
| Fuse indicator       | Si / Yes      |
| Standards            | IEC 60269-1/2 |

#### **Technical data**

| Standard | IEC 60269-2 |
|----------|-------------|
| Size     | 10          |

#### Características Fusible



## **Dimensions**