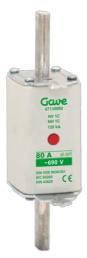

# 67130080

NH FUSE WITH INDICATOR 80A.AM S1

**Code** 01867130080

**EAN** 8430892110006

#### **Product description**

NH blade fuse of compact dimensions size 1 rated current of 80A with protection curve class AM. Suitable for the protection of engines, transformers and equipment with high boot tips. For tensions up to 690V offers protection against overload and short circuit with a 120KA Rupture capacity up to 500V and 80KA for 690V. Ceramic highly resistant to thermal shocks and pressure. Copper contacts with silver bath and specially for easy introduction into the fuse base. Central melting indicator For quick visualization of the fuse status, spikelet explorer of the stainless steel indicator reverses more reliability when avoiding corrosion and aging problems.

### Fuse data

| Fuse type            | NH            |
|----------------------|---------------|
| Operating voltage    | 690 V         |
| Utilisation category | аМ            |
| Breaking capacity    | 120 kA        |
| Fuse indicator       | Si / Yes      |
| Standards            | IEC 60269-1/2 |