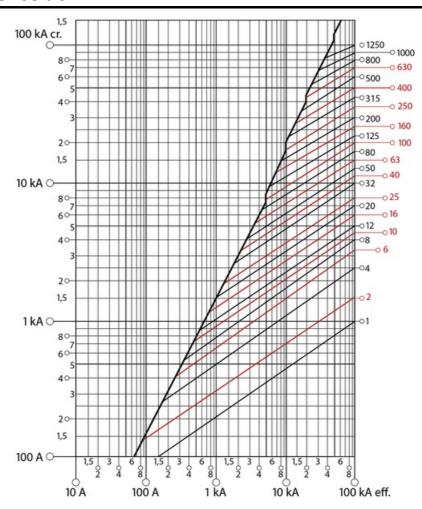

#### **Product description**

NH blade fuse of compact dimensions size 1 rated current of 80A with protection curve class AM. Suitable for the protection of engines, transformers and equipment with high boot tips. For tensions up to 690V offers protection against overload and short circuit with a 120KA Rupture capacity up to 500V and 80KA for 690V. Ceramic highly resistant to thermal shocks and pressure. Copper contacts with silver bath and specially for easy introduction into the fuse base. Central melting indicator For quick visualization of the fuse status, spikelet explorer of the stainless steel indicator reverses more reliability when avoiding corrosion and aging problems.

### Fuse data

| Fuse type            | NH            |
|----------------------|---------------|
| Operating voltage    | 690 V         |
| Utilisation category | аМ            |
| Breaking capacity    | 120 kA        |
| Fuse indicator       | Si / Yes      |
| Standards            | IEC 60269-1/2 |