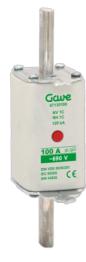

#### **Fuse data**

| Fuse type            | NH            |
|----------------------|---------------|
| Operating voltage    | 690 V         |
| Utilisation category | aM            |
| Breaking capacity    | 120 kA        |
| Fuse indicator       | Si / Yes      |
| Standards            | IEC 60269-1/2 |

#### Technical data

| Standard | IEC 60269-2 |
|----------|-------------|
| Size     | 1C          |