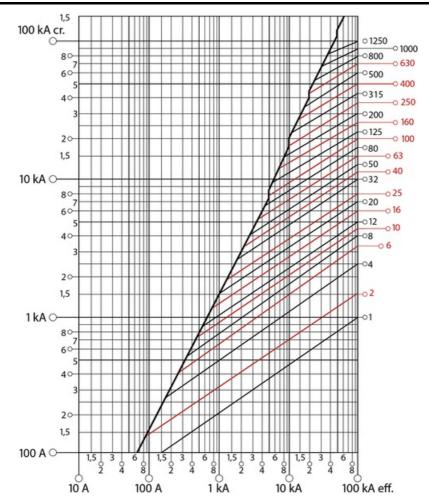

0V. Ceramic highly resistant to thermal shocks and pressure.<br>Copper contacts with silver bath and specially for easy introduction into the<br>fuse base. Central melting indicator For quick visualization of the fuse status,<br>spikelet explorer of the stainless steel indicator reverses more reliability when<br>avoiding corrosion and aging problems. |

#### **Fuse data**

| Fuse type            | NH            |
|----------------------|---------------|
| Operating voltage    | 690 V         |
| Utilisation category | aM            |
| Breaking capacity    | 120 kA        |
| Fuse indicator       | Si / Yes      |
| Standards            | IEC 60269-1/2 |

#### Technical data

| Standard | IEC 60269-2 |
|----------|-------------|
| Size     | 1C          |

### **Características Fusible**



## Dimensions