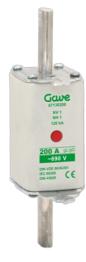

# 67130200

NH FUSE WITH INDICATOR 200A.AM S1

| Code                | 01867130200                                                                                                                                                                                                                                                                                                                                                                                                                                                                                                                                                                                                                                                                            |
|---------------------|----------------------------------------------------------------------------------------------------------------------------------------------------------------------------------------------------------------------------------------------------------------------------------------------------------------------------------------------------------------------------------------------------------------------------------------------------------------------------------------------------------------------------------------------------------------------------------------------------------------------------------------------------------------------------------------|
| EAN                 | 8430892110044                                                                                                                                                                                                                                                                                                                                                                                                                                                                                                                                                                                                                                                                          |
| Product description | NH blade fuse size 1 Nominal current of 200A with class AM protection curve.<br>Suitable for the protection of engines, transformers and equipment with high<br>boot tips. For tensions up to 690V offers protection against overload and<br>short circuit with a 120KA Rupture capacity up to 500V and 80KA for 690V.<br>Ceramic highly resistant to thermal shocks and pressure. Copper contacts<br>with silver bath and specially for easy introduction into the fuse base. Central<br>melting indicator For quick visualization of the fuse status, spikelet explorer of<br>the stainless steel indicator reverses more reliability when avoiding corrosion<br>and aging problems. |

### **Fuse data**

| Fuse type            | NH            |
|----------------------|---------------|
| Operating voltage    | 690 V         |
| Utilisation category | aM            |
| Breaking capacity    | 120 kA        |
| Fuse indicator       | Si / Yes      |
| Standards            | IEC 60269-1/2 |