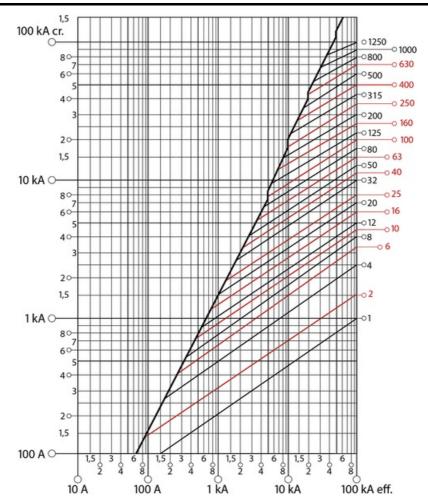

### **Fuse data**

| Fuse type            | NH            |
|----------------------|---------------|
| Operating voltage    | 690 V         |
| Utilisation category | aM            |
| Breaking capacity    | 120 kA        |
| Fuse indicator       | Si / Yes      |
| Standards            | IEC 60269-1/2 |

#### Technical data

| Standard | IEC 60269-2 |
|----------|-------------|
| Size     | 1           |