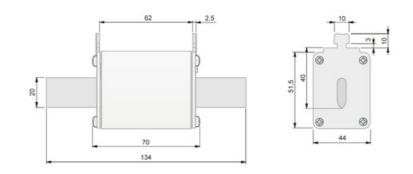

ghly resistant to thermal shocks and pressure. Copper contacts<br>with silver bath and specially for easy introduction into the fuse base. Central<br>melting indicator For quick visualization of the fuse status, spikelet explorer of<br>the stainless steel indicator reverses more reliability when avoiding corrosion<br>and aging problems. |

### **Fuse data**

| Fuse type            | NH            |
|----------------------|---------------|
| Operating voltage    | 690 V         |
| Utilisation category | aM            |
| Breaking capacity    | 120 kA        |
| Fuse indicator       | Si / Yes      |
| Standards            | IEC 60269-1/2 |

#### Technical data

| Standard | IEC 60269-2 |
|----------|-------------|
| Size     | 1           |

## **Características Fusible**



# Dimensions