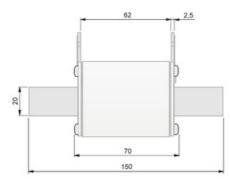

Ceramic highly resistant to thermal shocks and pressure. Copper contacts with silver bath and specially for easy introduction into the fuse base. Central melting indicator For quick visualization of the fuse status, spikelet explorer of the stainless steel indicator reverses more reliability when avoiding corrosion and aging problems.

### Fuse data

| Fuse type            | NH            |
|----------------------|---------------|
| Operating voltage    | 690 V         |
| Utilisation category | аМ            |
| Breaking capacity    | 120 kA        |
| Fuse indicator       | Si / Yes      |
| Standards            | IEC 60269-1/2 |

#### **Technical data**

| Standard | IEC 60269-2 |
|----------|-------------|
| Size     | 2C          |

#### Características Fusible



## **Dimensions**