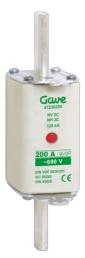

# 67230200

NH FUSE WITH INDICATOR 200A.AM S2

**Code** 01867230200

**EAN** 8430892110143

#### **Product description**

NH blade fuse of compact dimensions size 2 Nominal current of 200A with protection curve class AM. Suitable for the protection of engines, transformers and equipment with high boot tips. For tensions up to 690V offers protection against overload and short circuit with a 120KA Rupture capacity up to 500V and 80KA for 690V. Ceramic highly resistant to thermal shocks and pressure. Copper contacts with silver bath and specially for easy introduction into the fuse base. Central melting indicator For quick visualization of the fuse status, spikelet explorer of the stainless steel indicator reverses more reliability when avoiding corrosion and aging problems.

### Fuse data

| Fuse type            | NH            |
|----------------------|---------------|
| Operating voltage    | 690 V         |
| Utilisation category | аМ            |
| Breaking capacity    | 120 kA        |
| Fuse indicator       | Si / Yes      |
| Standards            | IEC 60269-1/2 |