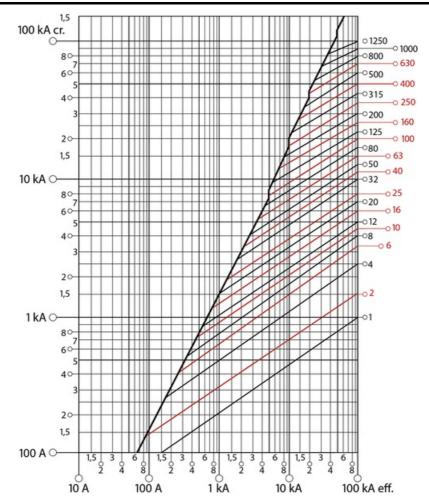

0V. Ceramic highly resistant to thermal shocks and pressure.<br>Copper contacts with silver bath and specially for easy introduction into the<br>fuse base. Central melting indicator For quick visualization of the fuse status,<br>spikelet explorer of the stainless steel indicator reverses more reliability when<br>avoiding corrosion and aging problems. |

#### **Fuse data**

| Fuse type            | NH            |
|----------------------|---------------|
| Operating voltage    | 690 V         |
| Utilisation category | aM            |
| Breaking capacity    | 120 kA        |
| Fuse indicator       | Si / Yes      |
| Standards            | IEC 60269-1/2 |

#### Technical data

| Standard | IEC 60269-2 |
|----------|-------------|
| Size     | 20          |

### **Características Fusible**



## Dimensions