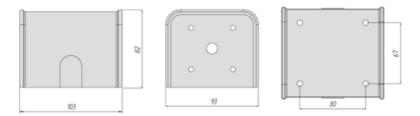

## **Dimensions**

## AK0901000

METAL ENCLOSURE D0 1 TO 6 CELLS

| Code                | 009AK0901000                                                                                                                                                                                                                                       |
|---------------------|----------------------------------------------------------------------------------------------------------------------------------------------------------------------------------------------------------------------------------------------------|
| EAN                 | 8430892100243                                                                                                                                                                                                                                      |
| Product description | Sheet metal box for D0 size devices between 1 and 6 cells with a surface treated with RAL7035 grey paint. Compact size 103x93x82. Provided with 4 holes for wall fixing. Easy-to-remove sliding cover for installation and maintenance operations. |