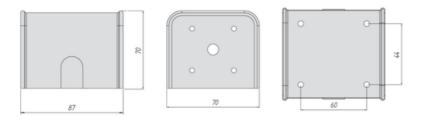

------------------------------------------------------------------------------|
| EAN                 | 8430892159357                                                                                                                                                                                                                                     |
| Product description | Sheet metal box for D0 size devices between 1 and 4 cells with a surface treated with RAL7035 grey paint. Compact size 87x70x70. Provided with 4 holes for wall fixing. Easy-to-remove sliding cover for installation and maintenance operations. |

08/05/2025 www.gave.com 1/2

## Logistic data

| Customs code  | 85371099 |
|---------------|----------|
| ETIM code     | EC002600 |
| Package units | 1        |

## **Dimensions**