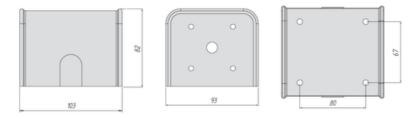

-------------------------------------------------------------------------|
| EAN                 | 8430892100250                                                                                                                                     |
|                     | Sheet metal box for D1 size devices between 1 and 4 cells with a surface treated with RAL7035 grey paint. Compact size 103x83x92. Provided with 4 |
| Product description | holes for wall fixing. Fasy-to-remove sliding cover for installation and                                                                          |

maintenance operations.

08/05/2025 www.gave.com 1/2

## Logistic data

| Customs code  | 85371099 |
|---------------|----------|
| ETIM code     | EC002600 |
| Package units | 1        |

## **Dimensions**