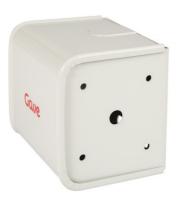

## AK0902001

METAL ENCLOSURE D1 1 TO 4 CELLS

| Code                | 009AK0902001                                                                                                                                      |
|---------------------|---------------------------------------------------------------------------------------------------------------------------------------------------|
| EAN                 | 8430892100250                                                                                                                                     |
|                     | Sheet metal box for D1 size devices between 1 and 4 cells with a surface treated with RAL7035 grey paint. Compact size 103x83x92. Provided with 4 |
| Product description | holes for wall fixing. Fasy-to-remove sliding cover for installation and                                                                          |